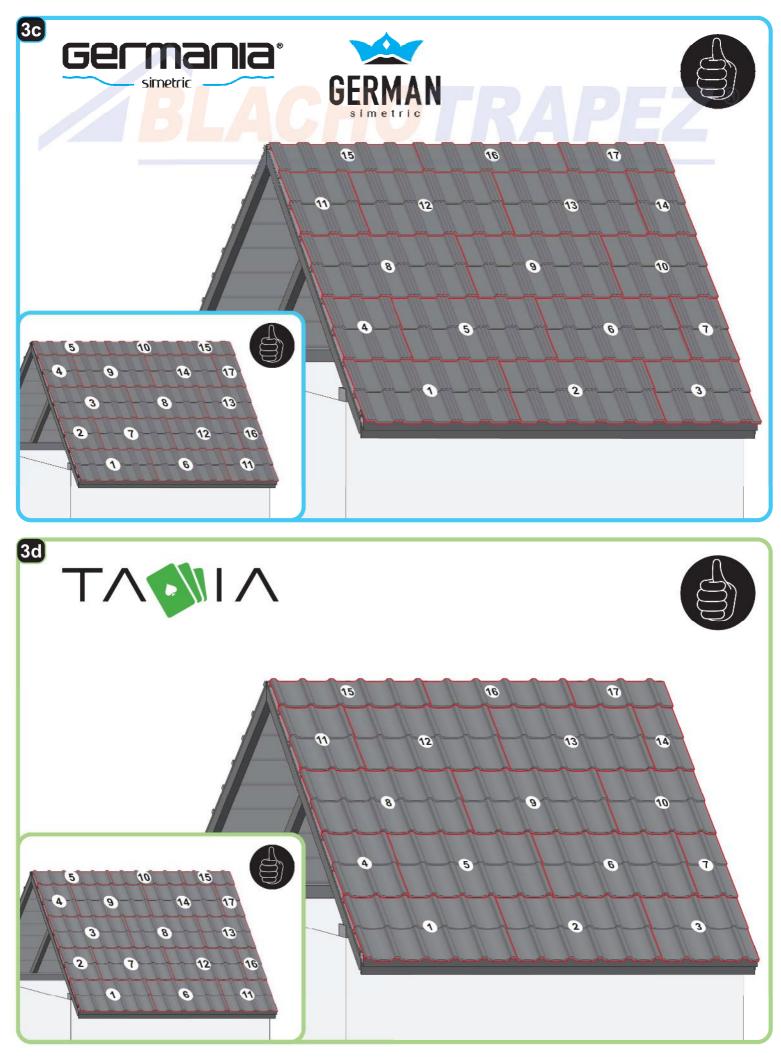

## **INSTALLATION MANUAL**





















































Montaż blach dachowych wymaga wiedzy fachowej, specjalistycznej i doświadczenia. Niniejsza instrukcja jest materiałem poglądowym i nie zwalnia wykonawców z obowiązku przestrzegania zasad sztuki dekarskiej i norm. Sposoby montażu przedstawione w niniejszej instrukcji mają charakter wskazówek ogólnych. Wymagana metoda montażu może różnić się od wskazanej w instrukcji w zależności od typu dachu lub rozwiązań regionalnych. Aby skorzystać z ogólnych instrukcji i wskazówek montażu, postępuj zgodnie z wytycznymi projektanta lub skontaktuj się z naszym działem wsparcia technicznego. Doświadczeni wykonawcy posiadają indywidualne rozwiązania, które Spółka BLACHOTRAPEZ akceptuje.