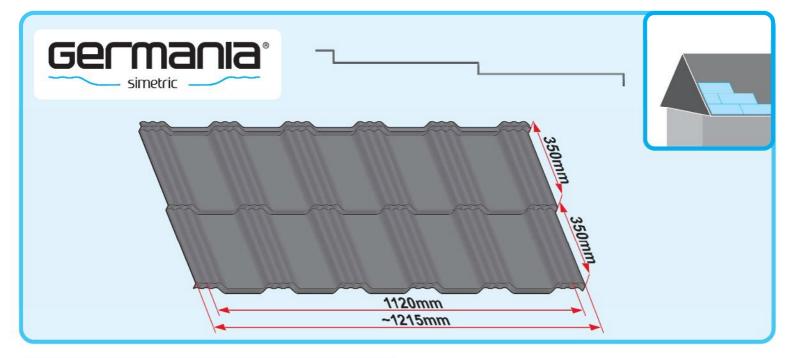

## **INSTALLATION MANUAL**





















































Montaż blach dachowych wymaga wiedzy fachowej, specjalistycznej i doświadczenia. Niniejsza instrukcja jest materiałem poglądowym i nie zwalnia wykonawców z obowiązku przestrzegania zasad sztuki dekarskiej i norm. Sposoby montażu przedstawione w niniejszej instrukcji mają charakter wskazówek ogólnych. Wymagana metoda montażu może różnić się od wskazanej w instrukcji w zależności od typu dachu lub rozwiązań regionalnych. Aby skorzystać z ogólnych instrukcji i wskazówek montażu, postępuj zgodnie z wytycznymi projektanta lub skontaktuj się z naszym działem wsparcia technicznego. Doświadczeni wykonawcy posiadają indywidualne rozwiązania, które Spółka BLACHOTRAPEZ akceptuje.