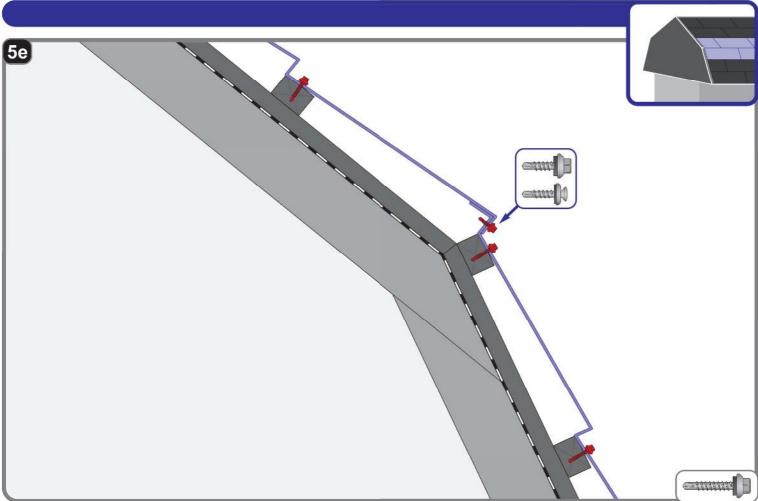

## **INSTALLATION MANUAL**





















































Montaż blach dachowych wymaga wiedzy fachowej, specjalistycznej i doświadczenia. Niniejsza instrukcja jest materiałem poglądowym i nie zwalnia wykonawców z obowiązku przestrzegania zasad sztuki dekarskiej i norm. Sposoby montażu przedstawione w niniejszej instrukcji mają charakter wskazówek ogólnych. Wymagana metoda montażu może różnić się od wskazanej w instrukcji w zależności od typu dachu lub rozwiązań regionalnych. Aby skorzystać z ogólnych instrukcji i wskazówek montażu, postępuj zgodnie z wytycznymi projektanta lub skontaktuj się z naszym działem wsparcia technicznego. Doświadczeni wykonawcy posiadają indywidualne rozwiązania, które Spółka BLACHOTRAPEZ akceptuje.