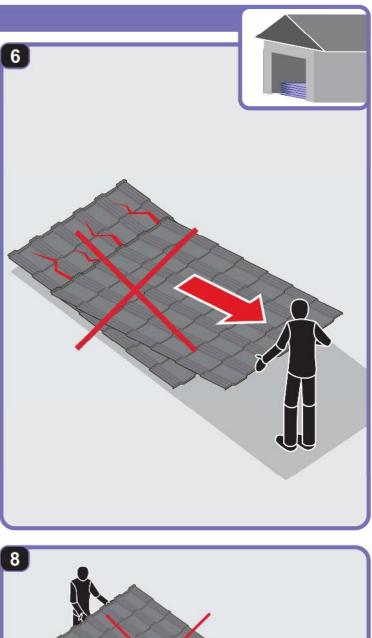

## **INSTALLATION MANUAL**





















































Montaż blach dachowych wymaga wiedzy fachowej, specjalistycznej i doświadczenia. Niniejsza instrukcja jest materiałem poglądowym i nie zwalnia wykonawców z obowiązku przestrzegania zasad sztuki dekarskiej i norm. Sposoby montażu przedstawione w niniejszej instrukcji mają charakter wskazówek ogólnych. Wymagana metoda montażu może różnić się od wskazanej w instrukcji w zależności od typu dachu lub rozwiązań regionalnych. Aby skorzystać z ogólnych instrukcji i wskazówek montażu, postępuj zgodnie z wytycznymi projektanta lub skontaktuj się z naszym działem wsparcia technicznego. Doświadczeni wykonawcy posiadają indywidualne rozwiązania, które Spółka BLACHOTRAPEZ akceptuje.