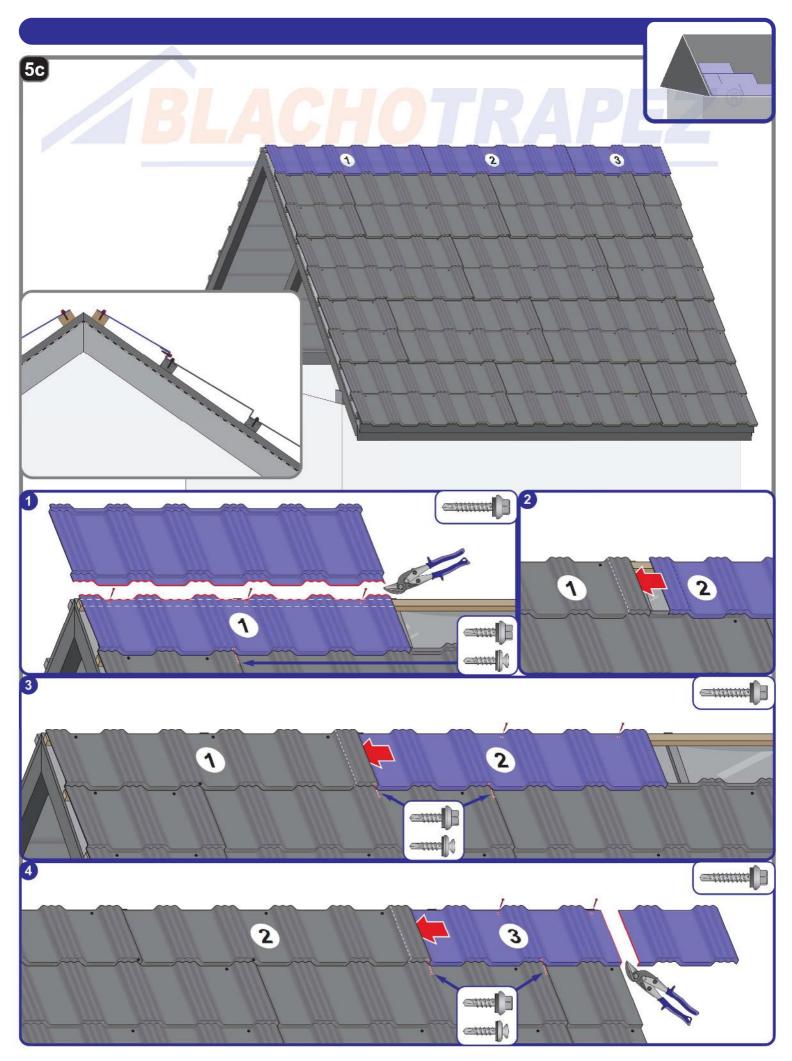

## **INSTALLATION MANUAL**





















































Montaż blach dachowych wymaga wiedzy fachowej, specjalistycznej i doświadczenia. Niniejsza instrukcja jest materiałem poglądowym i nie zwalnia wykonawców z obowiązku przestrzegania zasad sztuki dekarskiej i norm. Sposoby montażu przedstawione w niniejszej instrukcji mają charakter wskazówek ogólnych. Wymagana metoda montażu może różnić się od wskazanej w instrukcji w zależności od typu dachu lub rozwiązań regionalnych. Aby skorzystać z ogólnych instrukcji i wskazówek montażu, postępuj zgodnie z wytycznymi projektanta lub skontaktuj się z naszym działem wsparcia technicznego. Doświadczeni wykonawcy posiadają indywidualne rozwiązania, które Spółka BLACHOTRAPEZ akceptuje.