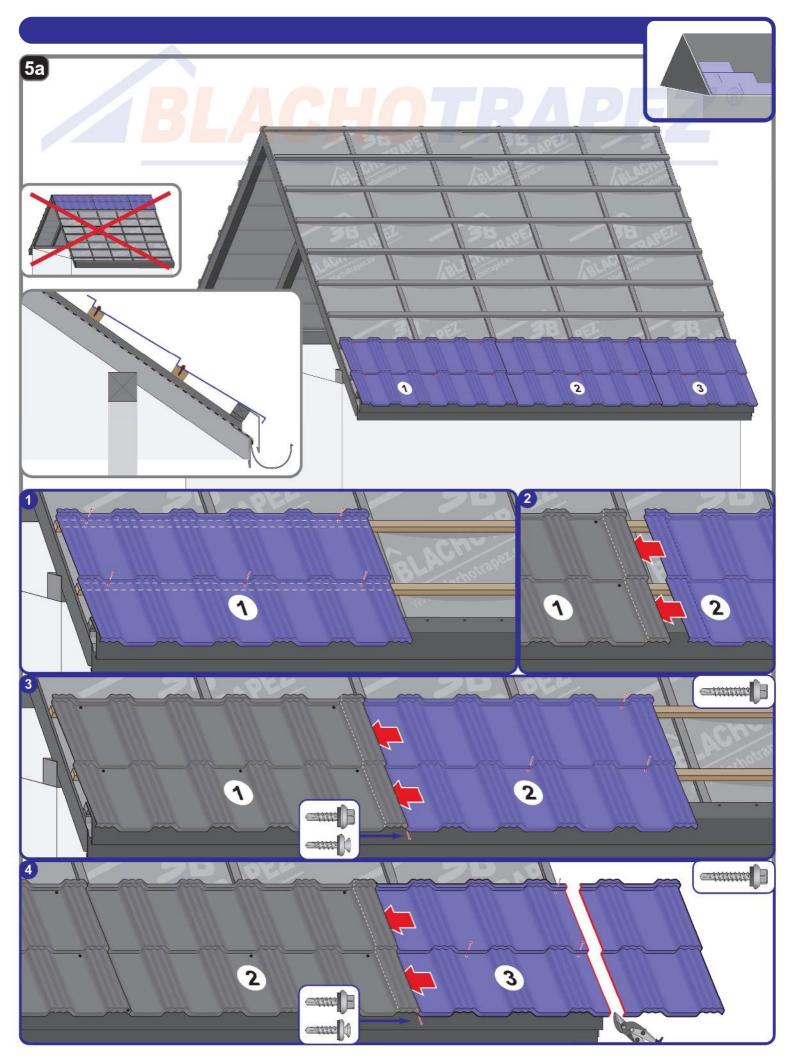

## **INSTALLATION MANUAL**





















































Montaż blach dachowych wymaga wiedzy fachowej, specjalistycznej i doświadczenia. Niniejsza instrukcja jest materiałem poglądowym i nie zwalnia wykonawców z obowiązku przestrzegania zasad sztuki dekarskiej i norm. Sposoby montażu przedstawione w niniejszej instrukcji mają charakter wskazówek ogólnych. Wymagana metoda montażu może różnić się od wskazanej w instrukcji w zależności od typu dachu lub rozwiązań regionalnych. Aby skorzystać z ogólnych instrukcji i wskazówek montażu, postępuj zgodnie z wytycznymi projektanta lub skontaktuj się z naszym działem wsparcia technicznego. Doświadczeni wykonawcy posiadają indywidualne rozwiązania, które Spółka BLACHOTRAPEZ akceptuje.