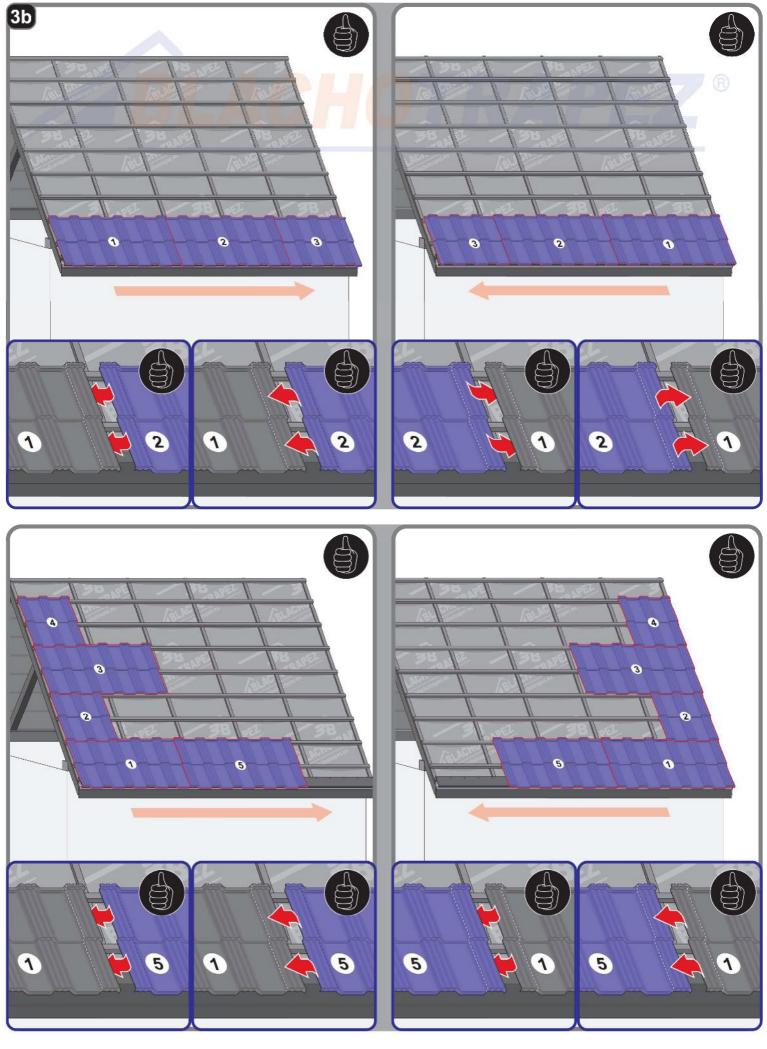

## **INSTALLATION MANUAL**





















































Montaż blach dachowych wymaga wiedzy fachowej, specjalistycznej i doświadczenia. Niniejsza instrukcja jest materiałem poglądowym i nie zwalnia wykonawców z obowiązku przestrzegania zasad sztuki dekarskiej i norm. Sposoby montażu przedstawione w niniejszej instrukcji mają charakter wskazówek ogólnych. Wymagana metoda montażu może różnić się od wskazanej w instrukcji w zależności od typu dachu lub rozwiązań regionalnych. Aby skorzystać z ogólnych instrukcji i wskazówek montażu, postępuj zgodnie z wytycznymi projektanta lub skontaktuj się z naszym działem wsparcia technicznego. Doświadczeni wykonawcy posiadają indywidualne rozwiązania, które Spółka BLACHOTRAPEZ akceptuje.