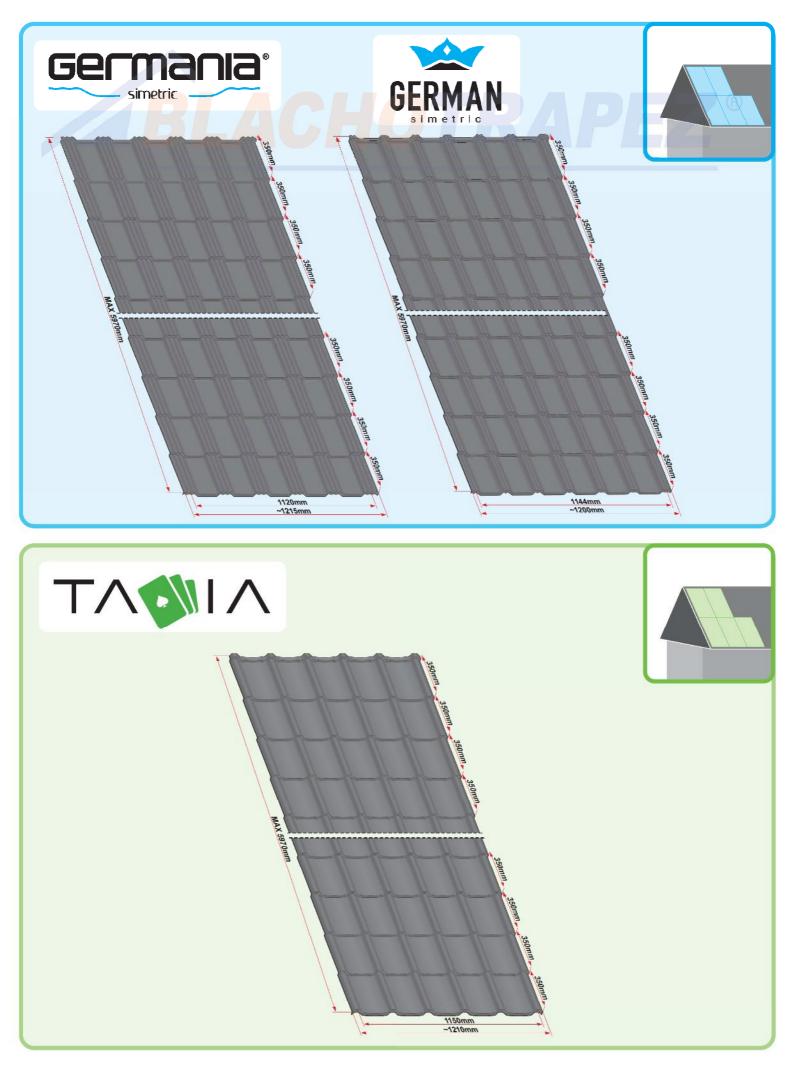

## **INSTALLATION MANUAL**

Montaż blach dachowych wymaga wiedzy fachowej, specjalistycznej i doświadczenia. Niniejsza instrukcja jest materiałem poglądowym i nie zwalnia wykonawców z obowiązku przestrzegania zasad sztuki dekarskiej i norm. Sposoby montażu przedstawione w niniejszej instrukcji mają charakter wskazówek ogólnych. Wymagana metoda montażu może różnić się od wskazanej w instrukcji w zależności od typu dachu lub rozwiązań regionalnych. Aby skorzystać z ogólnych instrukcji i wskazówek montażu, postępuj zgodnie z wytycznymi projektanta lub skontaktuj się z naszym działem wsparcia technicznego. Doświadczeni wykonawcy posiadają indywidualne rozwiązania, które Spółka BLACHOTRAPEZ akceptuje.