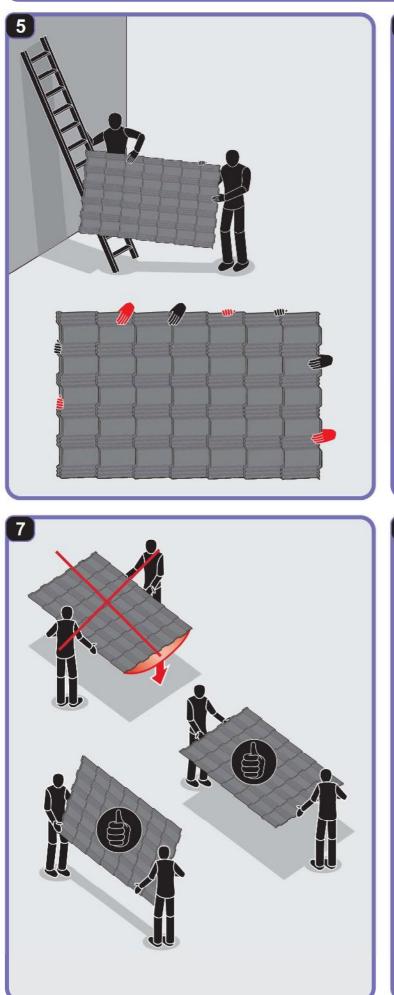

## **INSTALLATION MANUAL**





















































Montaż blach dachowych wymaga wiedzy fachowej, specjalistycznej i doświadczenia. Niniejsza instrukcja jest materiałem poglądowym i nie zwalnia wykonawców z obowiązku przestrzegania zasad sztuki dekarskiej i norm. Sposoby montażu przedstawione w niniejszej instrukcji mają charakter wskazówek ogólnych. Wymagana metoda montażu może różnić się od wskazanej w instrukcji w zależności od typu dachu lub rozwiązań regionalnych. Aby skorzystać z ogólnych instrukcji i wskazówek montażu, postępuj zgodnie z wytycznymi projektanta lub skontaktuj się z naszym działem wsparcia technicznego. Doświadczeni wykonawcy posiadają indywidualne rozwiązania, które Spółka BLACHOTRAPEZ akceptuje.