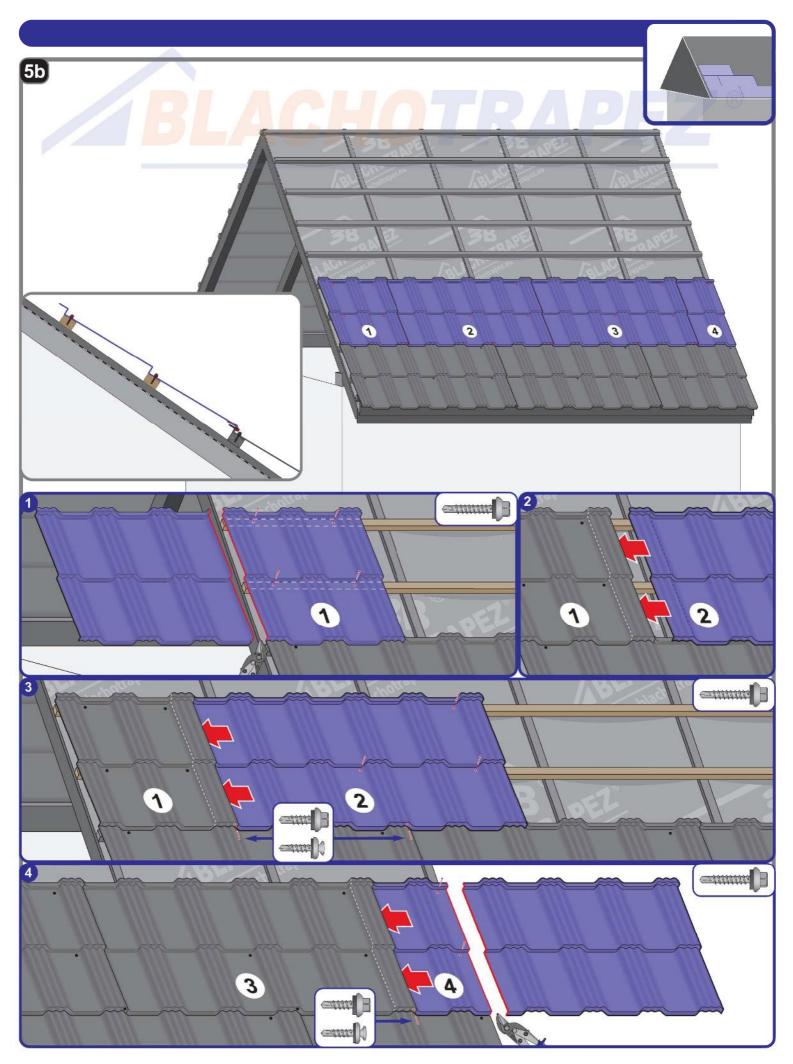

## **INSTALLATION MANUAL**





















































Montaż blach dachowych wymaga wiedzy fachowej, specjalistycznej i doświadczenia. Niniejsza instrukcja jest materiałem poglądowym i nie zwalnia wykonawców z obowiązku przestrzegania zasad sztuki dekarskiej i norm. Sposoby montażu przedstawione w niniejszej instrukcji mają charakter wskazówek ogólnych. Wymagana metoda montażu może różnić się od wskazanej w instrukcji w zależności od typu dachu lub rozwiązań regionalnych. Aby skorzystać z ogólnych instrukcji i wskazówek montażu, postępuj zgodnie z wytycznymi projektanta lub skontaktuj się z naszym działem wsparcia technicznego. Doświadczeni wykonawcy posiadają indywidualne rozwiązania, które Spółka BLACHOTRAPEZ akceptuje.