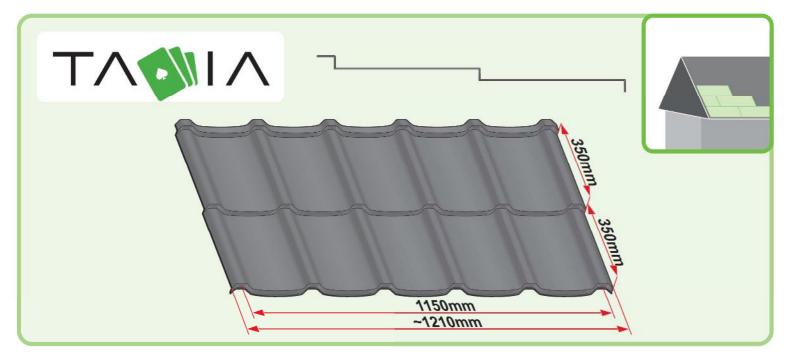

## **INSTALLATION MANUAL**





















































Montaż blach dachowych wymaga wiedzy fachowej, specjalistycznej i doświadczenia. Niniejsza instrukcja jest materiałem poglądowym i nie zwalnia wykonawców z obowiązku przestrzegania zasad sztuki dekarskiej i norm. Sposoby montażu przedstawione w niniejszej instrukcji mają charakter wskazówek ogólnych. Wymagana metoda montażu może różnić się od wskazanej w instrukcji w zależności od typu dachu lub rozwiązań regionalnych. Aby skorzystać z ogólnych instrukcji i wskazówek montażu, postępuj zgodnie z wytycznymi projektanta lub skontaktuj się z naszym działem wsparcia technicznego. Doświadczeni wykonawcy posiadają indywidualne rozwiązania, które Spółka BLACHOTRAPEZ akceptuje.