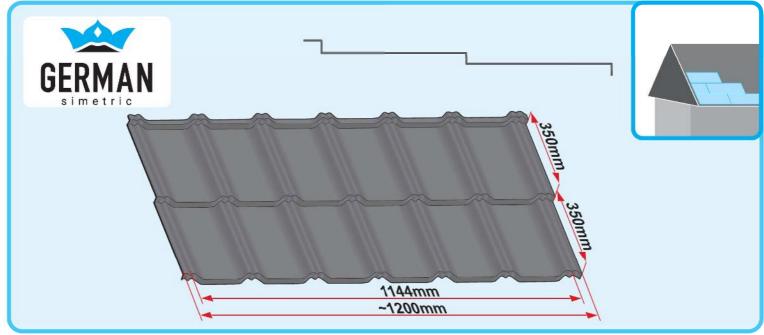

## **INSTALLATION MANUAL**





















































Montaż blach dachowych wymaga wiedzy fachowej, specjalistycznej i doświadczenia. Niniejsza instrukcja jest materiałem poglądowym i nie zwalnia wykonawców z obowiązku przestrzegania zasad sztuki dekarskiej i norm. Sposoby montażu przedstawione w niniejszej instrukcji mają charakter wskazówek ogólnych. Wymagana metoda montażu może różnić się od wskazanej w instrukcji w zależności od typu dachu lub rozwiązań regionalnych. Aby skorzystać z ogólnych instrukcji i wskazówek montażu, postępuj zgodnie z wytycznymi projektanta lub skontaktuj się z naszym działem wsparcia technicznego. Doświadczeni wykonawcy posiadają indywidualne rozwiązania, które Spółka BLACHOTRAPEZ akceptuje.