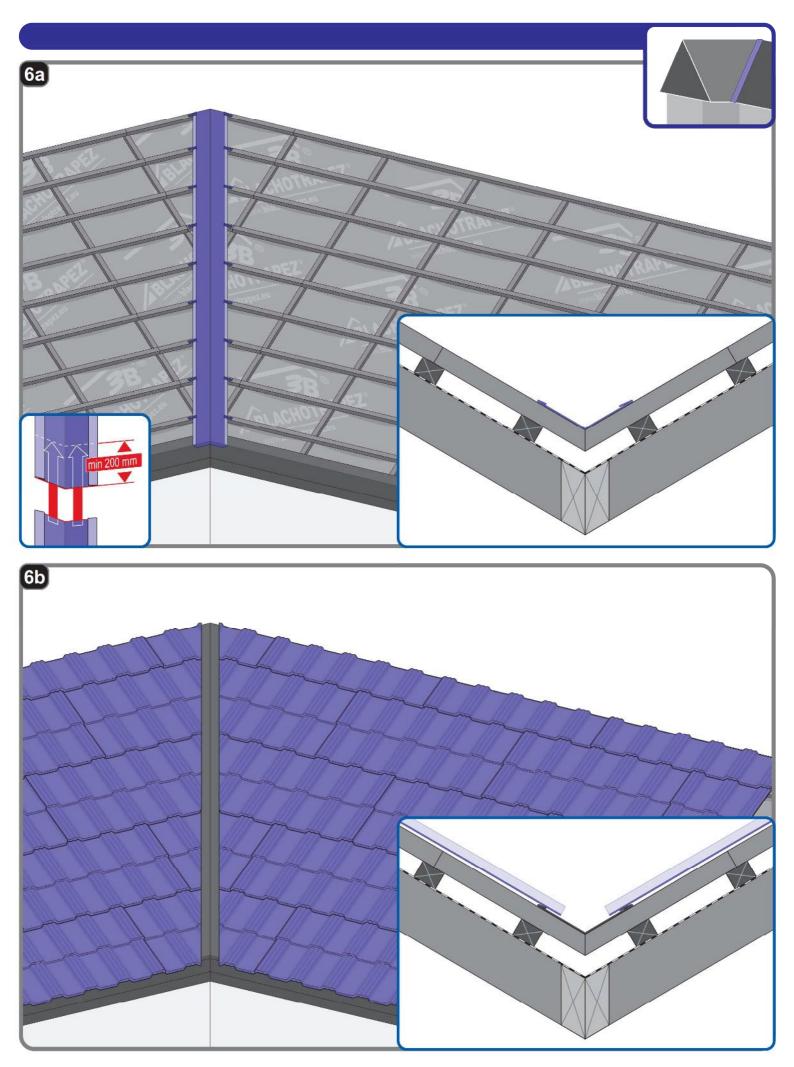

## **INSTALLATION MANUAL**

Montaż blach dachowych wymaga wiedzy fachowej, specjalistycznej i doświadczenia. Niniejsza instrukcja jest materiałem poglądowym i nie zwalnia wykonawców z obowiązku przestrzegania zasad sztuki dekarskiej i norm. Sposoby montażu przedstawione w niniejszej instrukcji mają charakter wskazówek ogólnych. Wymagana metoda montażu może różnić się od wskazanej w instrukcji w zależności od typu dachu lub rozwiązań regionalnych. Aby skorzystać z ogólnych instrukcji i wskazówek montażu, postępuj zgodnie z wytycznymi projektanta lub skontaktuj się z naszym działem wsparcia technicznego. Doświadczeni wykonawcy posiadają indywidualne rozwiązania, które Spółka BLACHOTRAPEZ akceptuje.