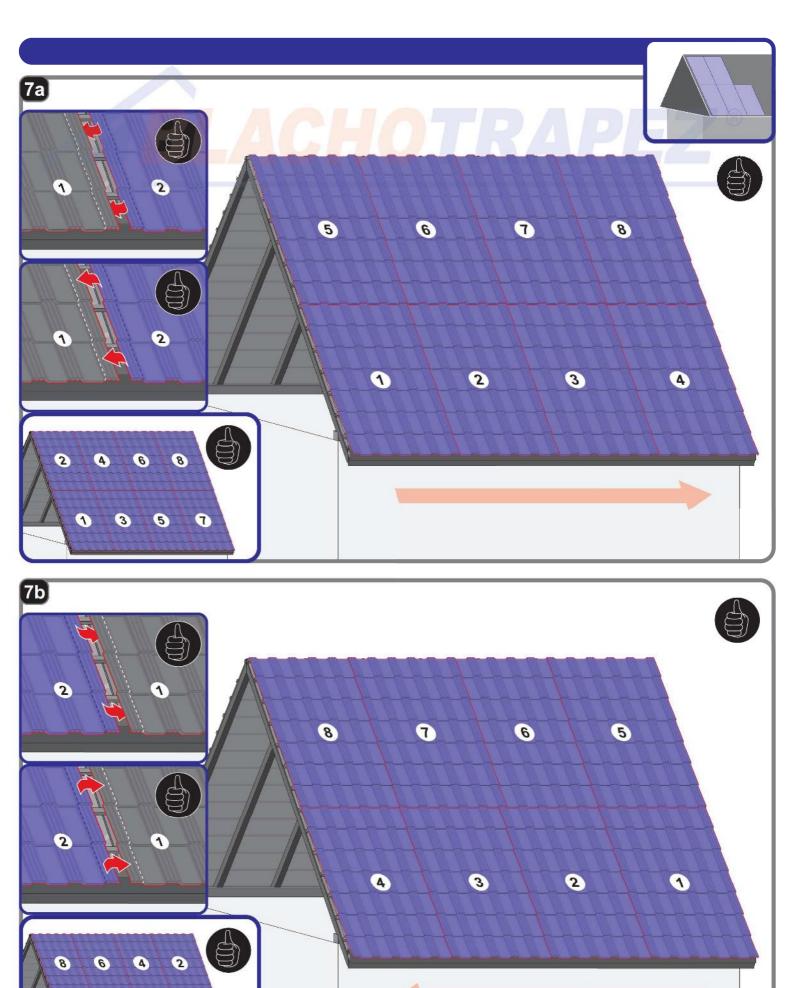

## **INSTALLATION MANUAL**

Montaż blach dachowych wymaga wiedzy fachowej, specjalistycznej i doświadczenia. Niniejsza instrukcja jest materiałem poglądowym i nie zwalnia wykonawców z obowiązku przestrzegania zasad sztuki dekarskiej i norm. Sposoby montażu przedstawione w niniejszej instrukcji mają charakter wskazówek ogólnych. Wymagana metoda montażu może różnić się od wskazanej w instrukcji w zależności od typu dachu lub rozwiązań regionalnych. Aby skorzystać z ogólnych instrukcji i wskazówek montażu, postępuj zgodnie z wytycznymi projektanta lub skontaktuj się z naszym działem wsparcia technicznego. Doświadczeni wykonawcy posiadają indywidualne rozwiązania, które Spółka BLACHOTRAPEZ akceptuje.