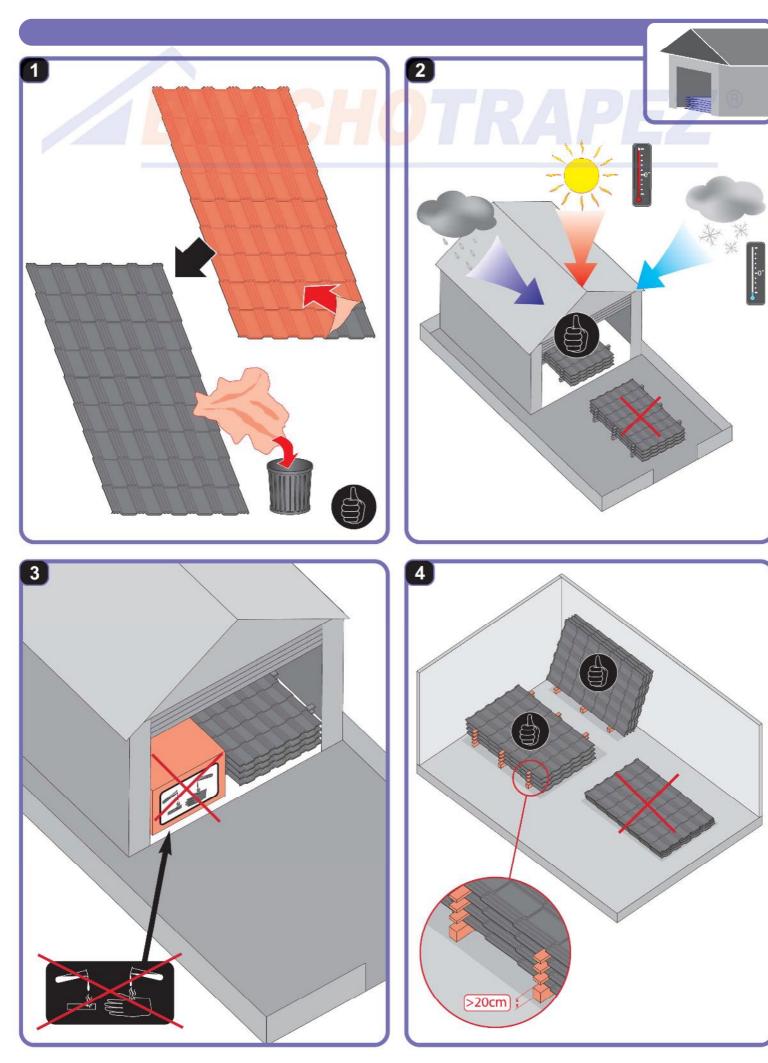

## **INSTALLATION MANUAL**





















































Montaż blach dachowych wymaga wiedzy fachowej, specjalistycznej i doświadczenia. Niniejsza instrukcja jest materiałem poglądowym i nie zwalnia wykonawców z obowiązku przestrzegania zasad sztuki dekarskiej i norm. Sposoby montażu przedstawione w niniejszej instrukcji mają charakter wskazówek ogólnych. Wymagana metoda montażu może różnić się od wskazanej w instrukcji w zależności od typu dachu lub rozwiązań regionalnych. Aby skorzystać z ogólnych instrukcji i wskazówek montażu, postępuj zgodnie z wytycznymi projektanta lub skontaktuj się z naszym działem wsparcia technicznego. Doświadczeni wykonawcy posiadają indywidualne rozwiązania, które Spółka BLACHOTRAPEZ akceptuje.