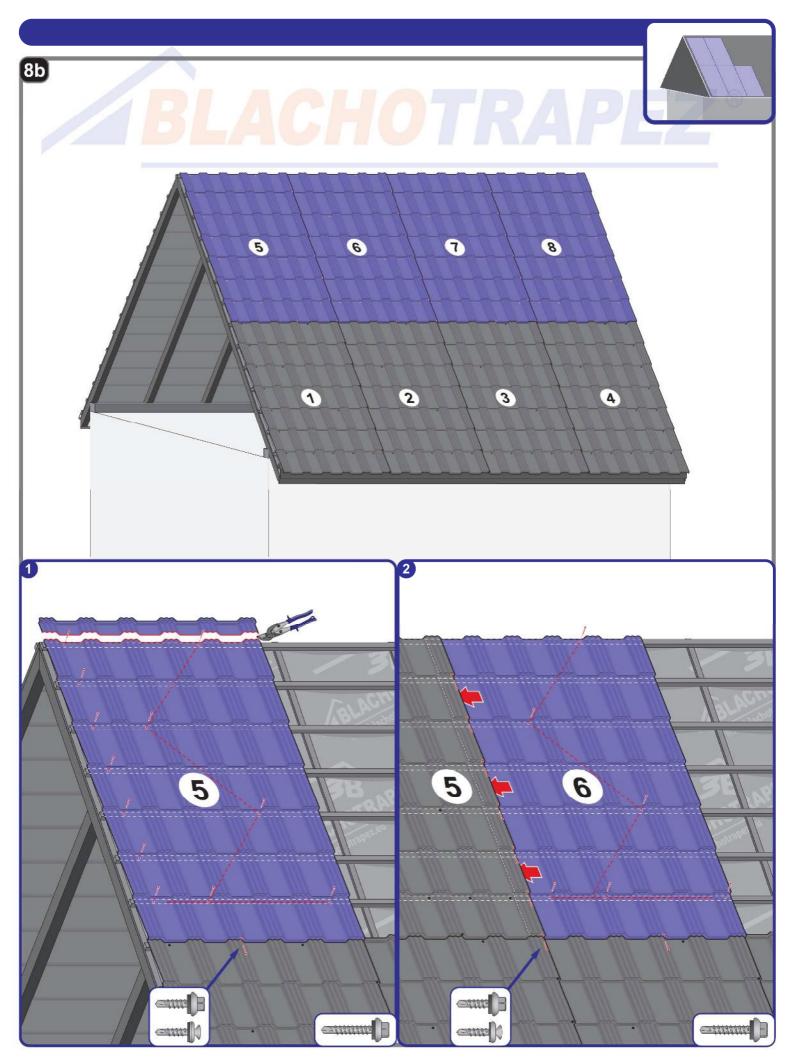

## **INSTALLATION MANUAL**





















































Montaż blach dachowych wymaga wiedzy fachowej, specjalistycznej i doświadczenia. Niniejsza instrukcja jest materiałem poglądowym i nie zwalnia wykonawców z obowiązku przestrzegania zasad sztuki dekarskiej i norm. Sposoby montażu przedstawione w niniejszej instrukcji mają charakter wskazówek ogólnych. Wymagana metoda montażu może różnić się od wskazanej w instrukcji w zależności od typu dachu lub rozwiązań regionalnych. Aby skorzystać z ogólnych instrukcji i wskazówek montażu, postępuj zgodnie z wytycznymi projektanta lub skontaktuj się z naszym działem wsparcia technicznego. Doświadczeni wykonawcy posiadają indywidualne rozwiązania, które Spółka BLACHOTRAPEZ akceptuje.