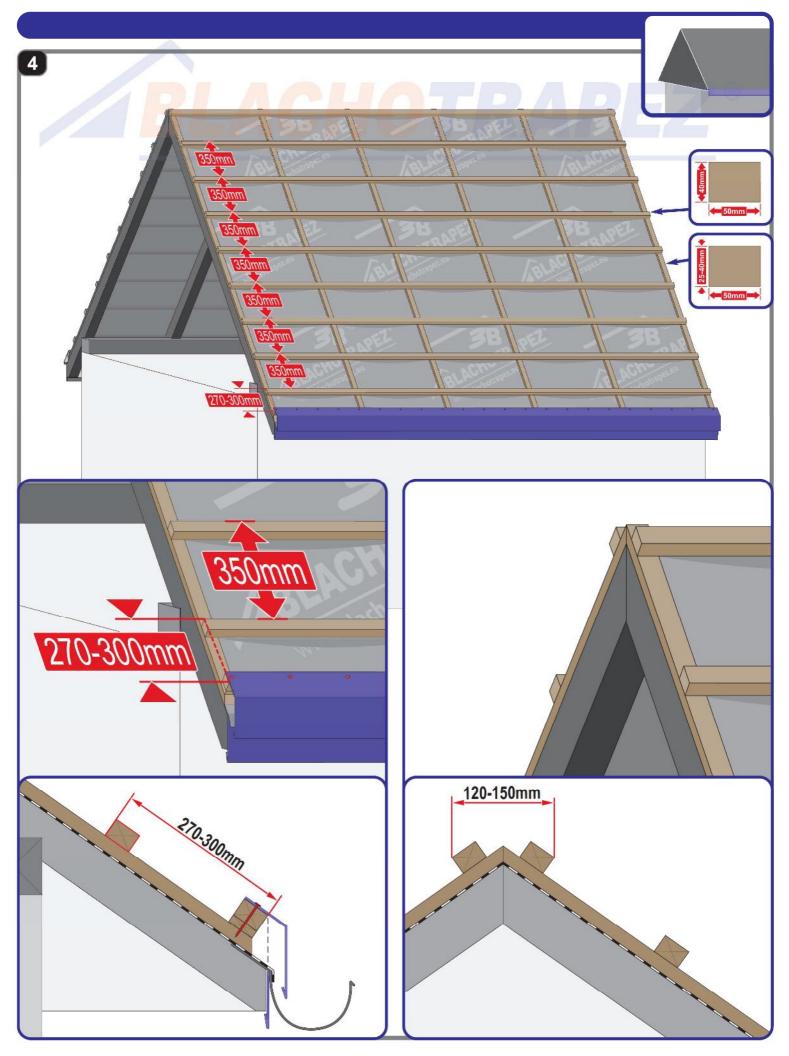

## **INSTALLATION MANUAL**





















































Montaż blach dachowych wymaga wiedzy fachowej, specjalistycznej i doświadczenia. Niniejsza instrukcja jest materiałem poglądowym i nie zwalnia wykonawców z obowiązku przestrzegania zasad sztuki dekarskiej i norm. Sposoby montażu przedstawione w niniejszej instrukcji mają charakter wskazówek ogólnych. Wymagana metoda montażu może różnić się od wskazanej w instrukcji w zależności od typu dachu lub rozwiązań regionalnych. Aby skorzystać z ogólnych instrukcji i wskazówek montażu, postępuj zgodnie z wytycznymi projektanta lub skontaktuj się z naszym działem wsparcia technicznego. Doświadczeni wykonawcy posiadają indywidualne rozwiązania, które Spółka BLACHOTRAPEZ akceptuje.