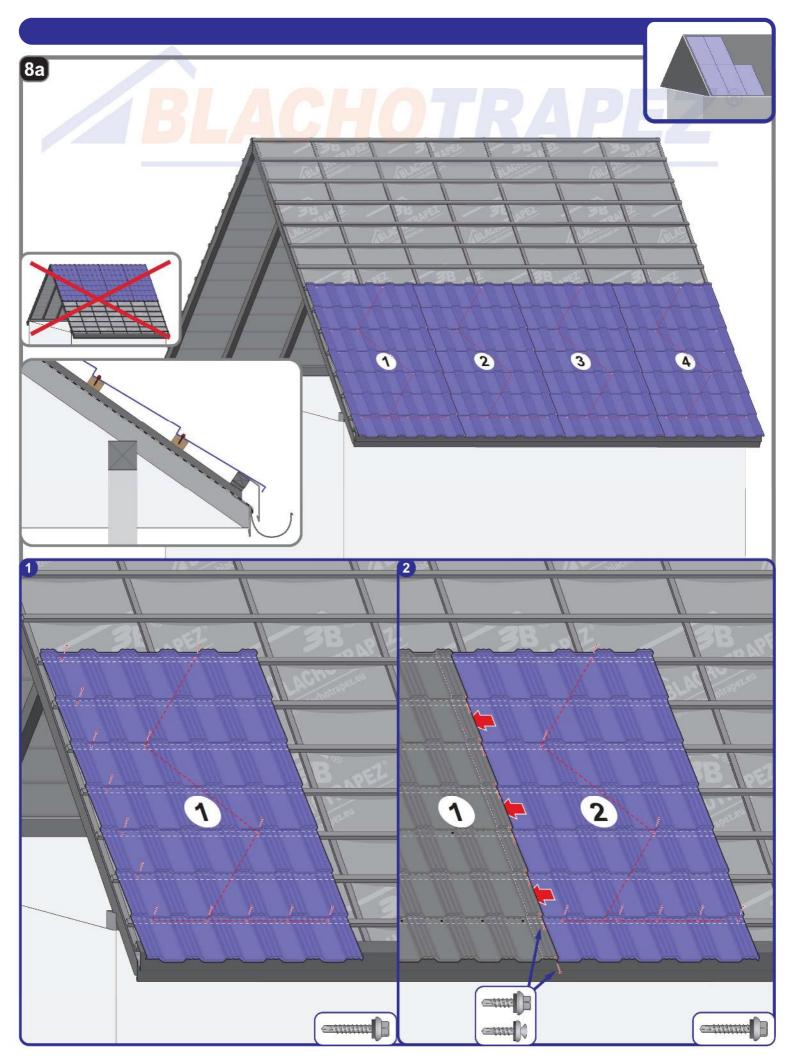

## **INSTALLATION MANUAL**

Montaż blach dachowych wymaga wiedzy fachowej, specjalistycznej i doświadczenia. Niniejsza instrukcja jest materiałem poglądowym i nie zwalnia wykonawców z obowiązku przestrzegania zasad sztuki dekarskiej i norm. Sposoby montażu przedstawione w niniejszej instrukcji mają charakter wskazówek ogólnych. Wymagana metoda montażu może różnić się od wskazanej w instrukcji w zależności od typu dachu lub rozwiązań regionalnych. Aby skorzystać z ogólnych instrukcji i wskazówek montażu, postępuj zgodnie z wytycznymi projektanta lub skontaktuj się z naszym działem wsparcia technicznego. Doświadczeni wykonawcy posiadają indywidualne rozwiązania, które Spółka BLACHOTRAPEZ akceptuje.