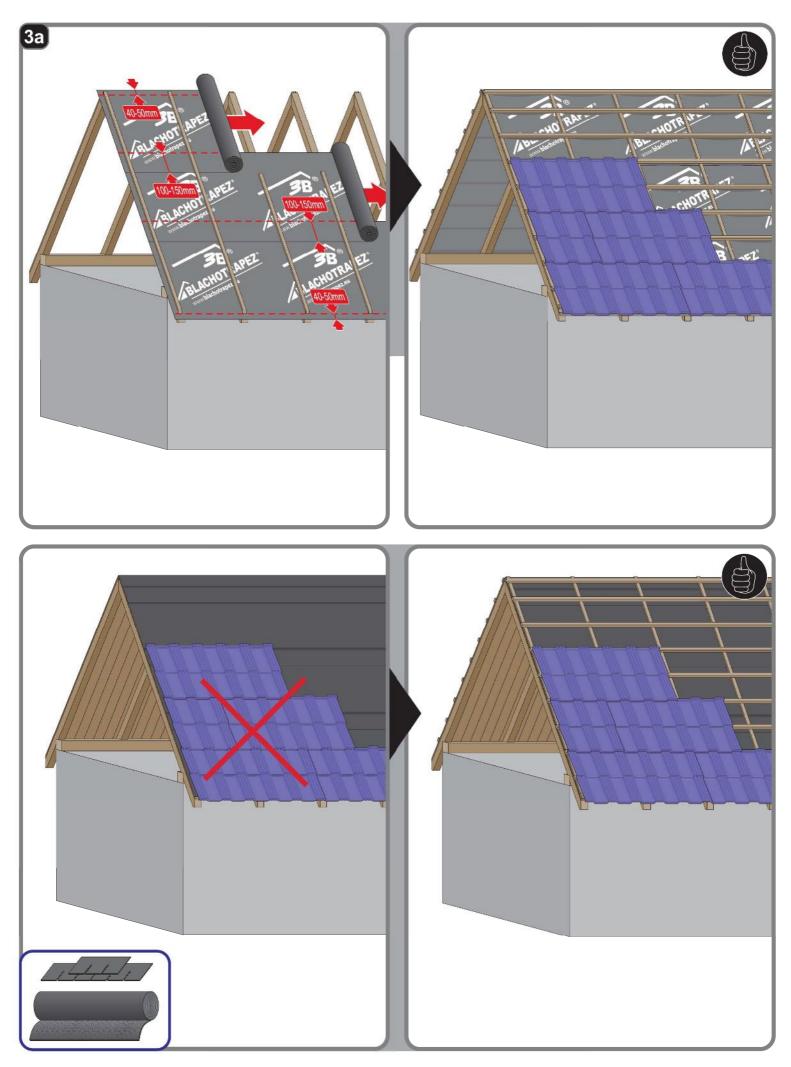

## **INSTALLATION MANUAL**





















































Montaż blach dachowych wymaga wiedzy fachowej, specjalistycznej i doświadczenia. Niniejsza instrukcja jest materiałem poglądowym i nie zwalnia wykonawców z obowiązku przestrzegania zasad sztuki dekarskiej i norm. Sposoby montażu przedstawione w niniejszej instrukcji mają charakter wskazówek ogólnych. Wymagana metoda montażu może różnić się od wskazanej w instrukcji w zależności od typu dachu lub rozwiązań regionalnych. Aby skorzystać z ogólnych instrukcji i wskazówek montażu, postępuj zgodnie z wytycznymi projektanta lub skontaktuj się z naszym działem wsparcia technicznego. Doświadczeni wykonawcy posiadają indywidualne rozwiązania, które Spółka BLACHOTRAPEZ akceptuje.