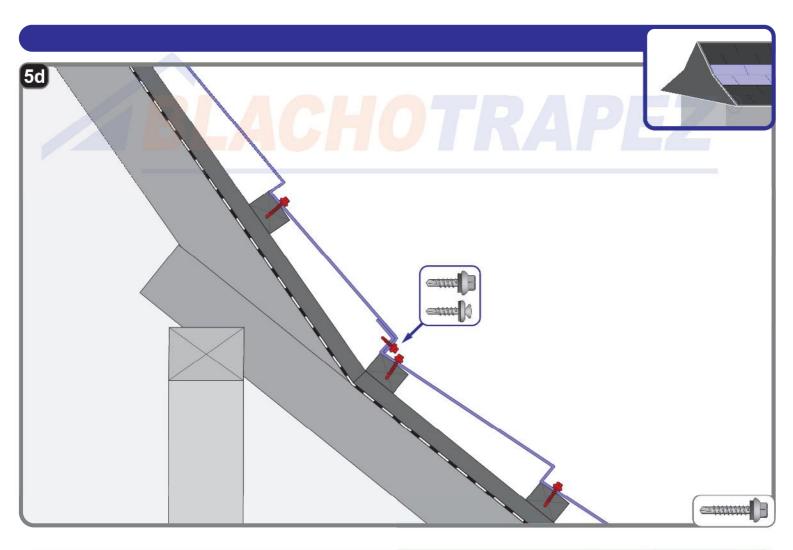

## **INSTALLATION MANUAL**





















































Montaż blach dachowych wymaga wiedzy fachowej, specjalistycznej i doświadczenia. Niniejsza instrukcja jest materiałem poglądowym i nie zwalnia wykonawców z obowiązku przestrzegania zasad sztuki dekarskiej i norm. Sposoby montażu przedstawione w niniejszej instrukcji mają charakter wskazówek ogólnych. Wymagana metoda montażu może różnić się od wskazanej w instrukcji w zależności od typu dachu lub rozwiązań regionalnych. Aby skorzystać z ogólnych instrukcji i wskazówek montażu, postępuj zgodnie z wytycznymi projektanta lub skontaktuj się z naszym działem wsparcia technicznego. Doświadczeni wykonawcy posiadają indywidualne rozwiązania, które Spółka BLACHOTRAPEZ akceptuje.