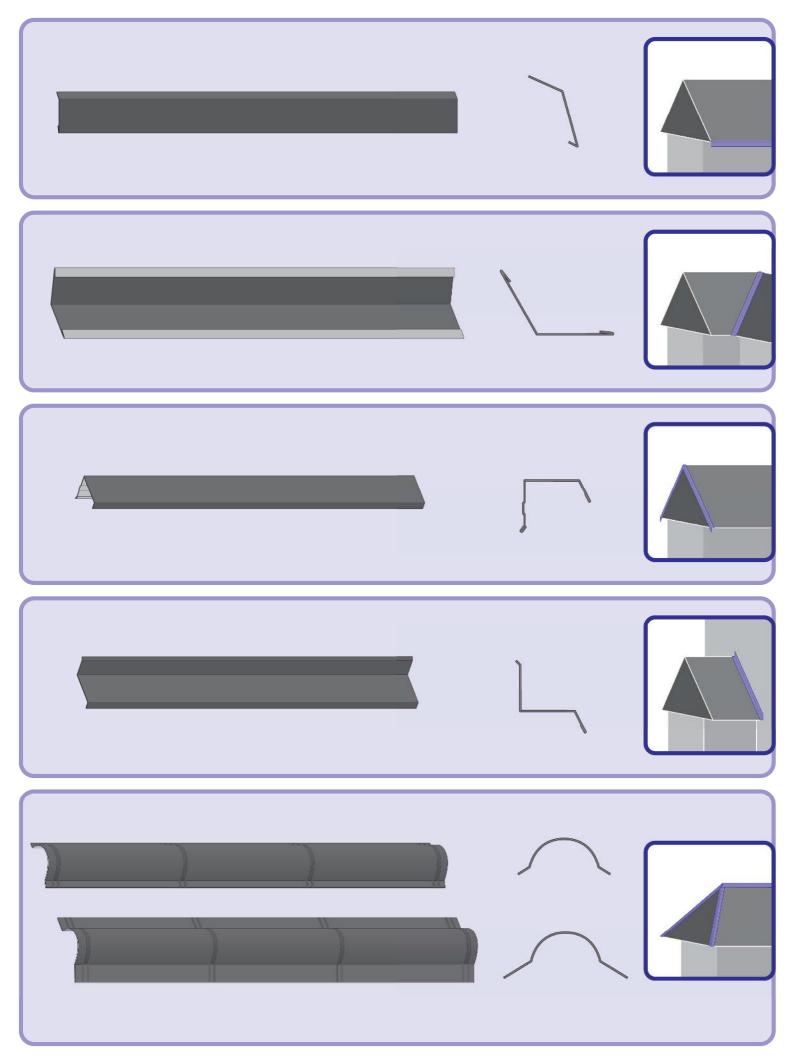

## **INSTALLATION MANUAL**





















































Montaż blach dachowych wymaga wiedzy fachowej, specjalistycznej i doświadczenia. Niniejsza instrukcja jest materiałem poglądowym i nie zwalnia wykonawców z obowiązku przestrzegania zasad sztuki dekarskiej i norm. Sposoby montażu przedstawione w niniejszej instrukcji mają charakter wskazówek ogólnych. Wymagana metoda montażu może różnić się od wskazanej w instrukcji w zależności od typu dachu lub rozwiązań regionalnych. Aby skorzystać z ogólnych instrukcji i wskazówek montażu, postępuj zgodnie z wytycznymi projektanta lub skontaktuj się z naszym działem wsparcia technicznego. Doświadczeni wykonawcy posiadają indywidualne rozwiązania, które Spółka BLACHOTRAPEZ akceptuje.