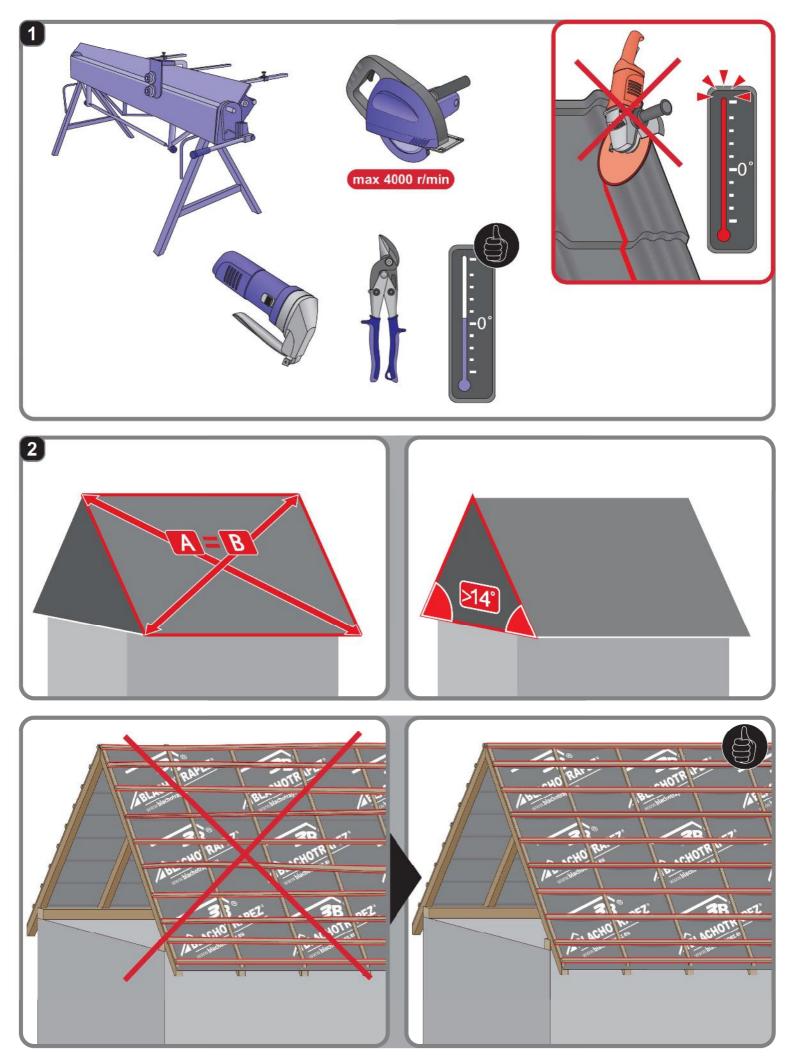

## **INSTALLATION MANUAL**





















































Montaż blach dachowych wymaga wiedzy fachowej, specjalistycznej i doświadczenia. Niniejsza instrukcja jest materiałem poglądowym i nie zwalnia wykonawców z obowiązku przestrzegania zasad sztuki dekarskiej i norm. Sposoby montażu przedstawione w niniejszej instrukcji mają charakter wskazówek ogólnych. Wymagana metoda montażu może różnić się od wskazanej w instrukcji w zależności od typu dachu lub rozwiązań regionalnych. Aby skorzystać z ogólnych instrukcji i wskazówek montażu, postępuj zgodnie z wytycznymi projektanta lub skontaktuj się z naszym działem wsparcia technicznego. Doświadczeni wykonawcy posiadają indywidualne rozwiązania, które Spółka BLACHOTRAPEZ akceptuje.