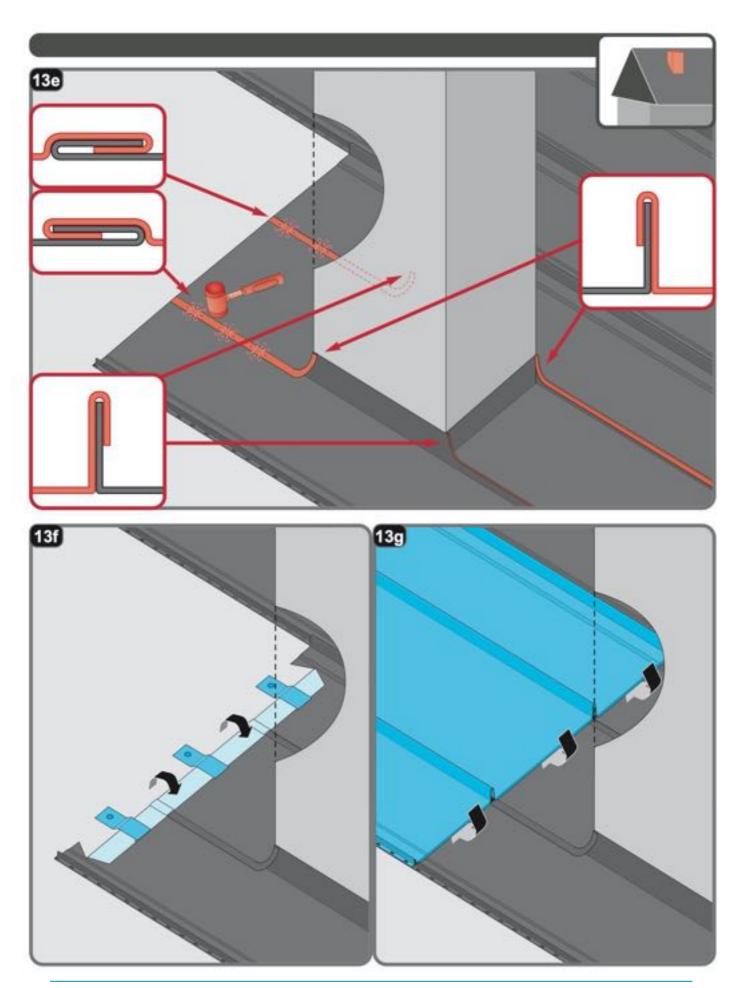

RDS
(metal roof
membrane as a
condensation
barrier
recommended)



PREPARING

1ST SHEET FOR INSTALLATI ON

STEP 4 optional depending on BARGE BOARD FLASHING KIT 2. FLASHING (DRIP EDGE)



EAVES
DRIP
EDGE
STARTE
R
(various options available)

# 3. LAYING OF SHEETS (straigh roof) 7a **FITTING** 1st SHEET X=Y X≠Y







#### **A.JOINING PANELS**



STANDING SEAM INSTALLATION GUIDE



JOINING HIGHTECH

### **4.JOINING DIFFERENT ROOF PARTS**

with different pitch



Custom made connector box



made connector box

#### With standard flashing kit attachment box





#### 5.OPTIONS FOR FLASHING KIT

BARGE BOARD



#### **6.DORMER CONNECTION AND TROUGHS**





STANDING SEAM INSTALLATION GUIDE



STANDING SEAM INSTALLATION GUIDE



STANDING SEAM INSTALLATION GUIDE



# **8. CHIMNEY FLASHING**