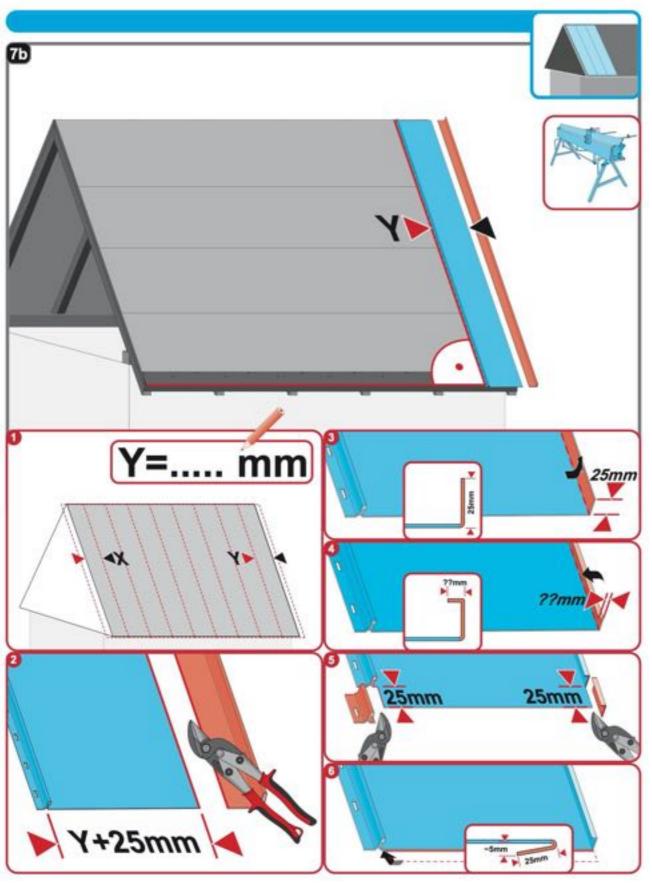

# 3. LAYING OF SHEETS (straigh roof) 7a **FITTING** 1st SHEET X=Y X≠Y

#### **A.JOINING PANELS**

STANDING SEAM INSTALLATION GUIDE

JOINING HIGHTECH