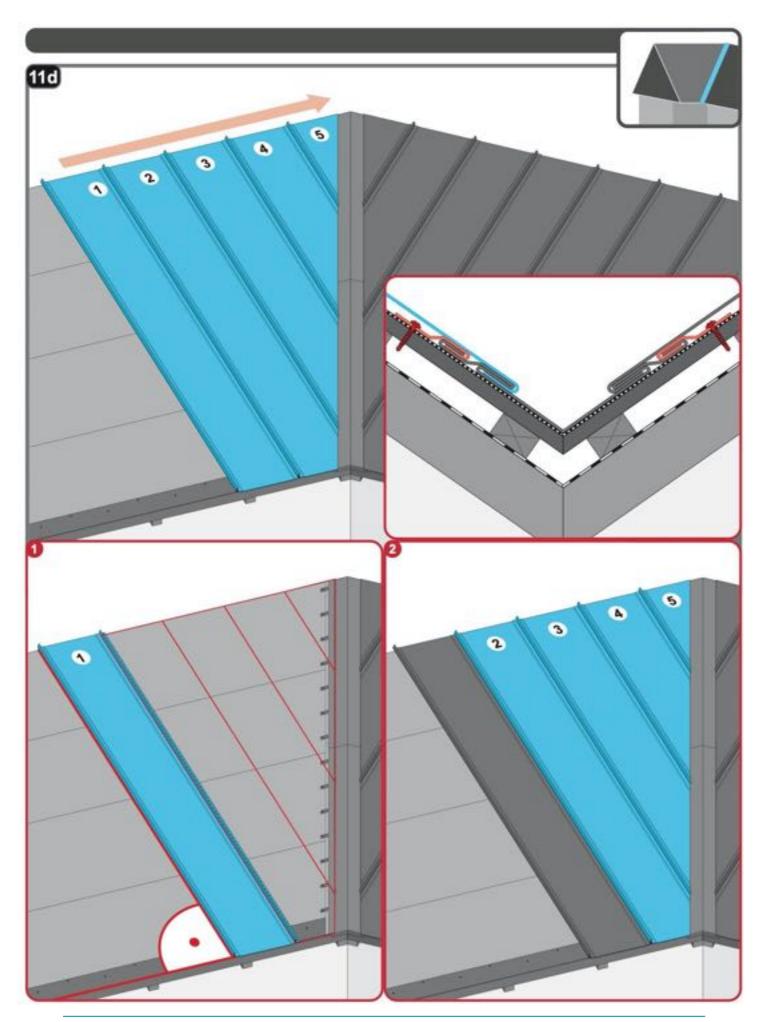

trips and metal roof membrane optional)



INSTALLATION
ON TOP OF
BOARDS
(metal roof
membrane as a
condensation
barrier
recommended)



PREPARING

1ST SHEET FOR INSTALLATI ON

STEP 4 optional depending on BARGE BOARD FLASHING KIT 2. FLASHING (DRIP EDGE)



EAVES
DRIP
EDGE
STARTE
R
(various options available)

# 3. LAYING OF SHEETS (straigh roof) 7a **FITTING** 1st SHEET X=Y X≠Y







#### **A.JOINING PANELS**



STANDING SEAM INSTALLATION GUIDE



JOINING HIGHTECH

### **4.JOINING DIFFERENT ROOF PARTS**

with different pitch



Custom made connector box



made connector box

#### With standard flashing kit attachment box





#### 5.OPTIONS FOR FLASHING KIT

BARGE BOARD



#### **6.DORMER CONNECTION AND TROUGHS**





STANDING SEAM INSTALLATION GUIDE



STANDING SEAM INSTALLATION GUIDE



STANDING SEAM INSTALLATION GUIDE



# **8. CHIMNEY FLASHING**