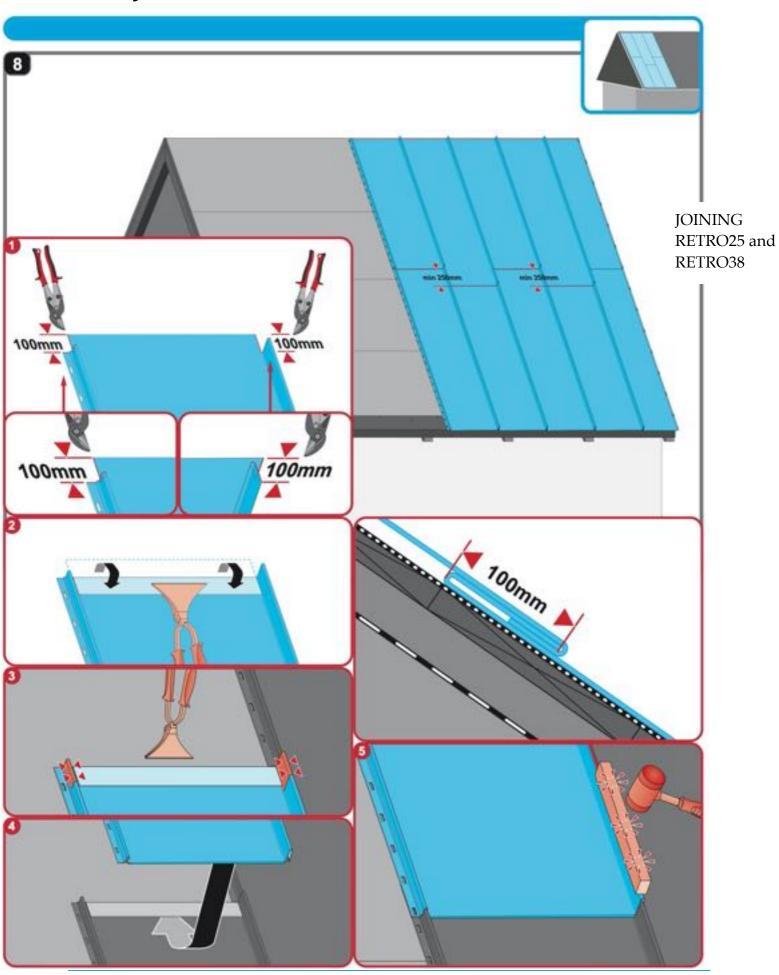

ber Hammer

#### 1. INSTALLATION STEP BY STEP



MEMBRANE WITH BATTENS



NOT TO BE
INSTALLED
DIRECTLY
ONTO
BOARDS
AND OR
REGULAR
MEMBRANE/
FELT





Counter Battens on top of membrane



Sarking boards on top of membrane



Boards(e.g. OSB3, Ply...)

# **3 OPTIONS**



INSTALLATIO N ON TOP OF BATTENS (silencing strips optional)



INSTALLATIO N ON TOP OF SARKING BOARDS (silencing strips and metal roof membrane optional)



INSTALLATION
ON TOP OF
BOARDS
(metal roof
membrane as a
condensation
barrier
recommended)



PREPARING

1ST SHEET FOR INSTALLATI ON

STEP 4 optional depending on BARGE BOARD FLASHING KIT 2. FLASHING (DRIP EDGE)



EAVES
DRIP
EDGE
STARTE
R
(various options available)

# 3. LAYING OF SHEETS (straigh roof) 7a **FITTING** 1st SHEET X=Y X≠Y







#### **A.JOINING PANELS**



STANDING SEAM INSTALLATION GUIDE



JOINING HIGHTECH

### **4.JOINING DIFFERENT ROOF PARTS**

with different pitch



Custom made connector box



made connector box

#### With standard flashing kit attachment box





#### 5.OPTIONS FOR FLASHING KIT

BARGE BOARD



#### **6.DORMER CONNECTION AND TROUGHS**





STANDING SEAM INSTALLATION GUIDE



STANDING SEAM INSTALLATION GUIDE



STANDING SEAM INSTALLATION GUIDE



# **8. CHIMNEY FLASHING**