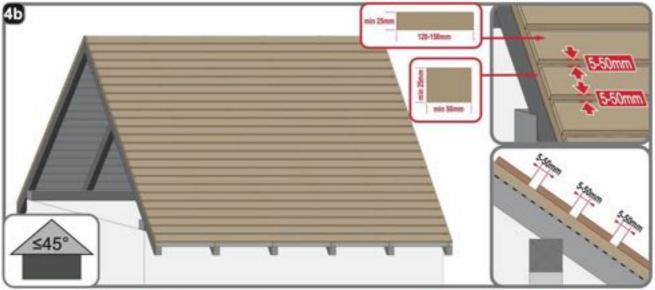

# INSTALLATION GUIDELINES

**INSTALLATION OF STANDING SEAM ROOFING SHEETS** 





#### **USE** cold cutting methods!



#### **RECOMMENDED TOOLS:**

- -TIN SNIPS
- -NIBBLER or METAL CUTTING JIGSAW
- -Turn-Up Tool
- -Clinching Pliers
- -Rubber Hammer

#### 1. INSTALLATION STEP BY STEP



MEMBRANE WITH BATTENS



NOT TO BE
INSTALLED
DIRECTLY
ONTO
BOARDS
AND OR
REGULAR
MEMBRANE/
FELT





Counter Battens on top of membrane



Sarking boards on top of membrane



Boards(e.g. OSB3, Ply...)

# **3 OPTIONS**



INSTALLATIO N ON TOP OF BATTENS (silencing strips optional)



INSTALLATIO N ON TOP OF SARKING BOARDS (silencing strips and metal roof membrane optional)



INSTALLATION
ON TOP OF
BOARDS
(metal roof
membrane as a
condensation
barrier
recommended)



PREPARING

1ST SHEET FOR INSTALLATI ON

STEP 4 optional depending on BARGE BOARD FLASHING KIT 2. FLASHING (DRIP EDGE)



EAVES
DRIP
EDGE
STARTE
R
(various options available)

# 3. LAYING OF SHEETS (straigh roof) 7a **FITTING** 1st SHEET X=Y X≠Y







#### **A.JOINING PANELS**



STANDING SEAM INSTALLATION GUIDE



JOINING HIGHTECH

### **4.JOINING DIFFERENT ROOF PARTS**

with different pitch



Custom made connector box



made connector box

#### With standar