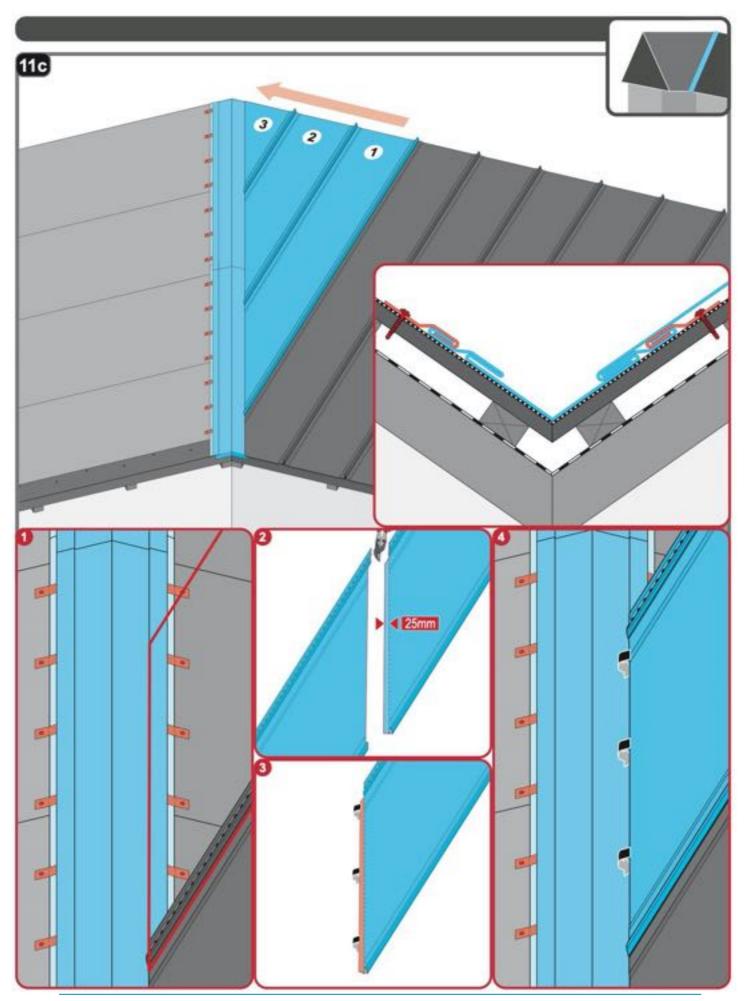

N TOP OF SARKING BOARDS (silencing strips and metal roof membrane optional)



INSTALLATION
ON TOP OF
BOARDS
(metal roof
membrane as a
condensation
barrier
recommended)



PREPARING

1ST SHEET FOR INSTALLATI ON

STEP 4 optional depending on BARGE BOARD FLASHING KIT 2. FLASHING (DRIP EDGE)



EAVES
DRIP
EDGE
STARTE
R
(various options available)

# 3. LAYING OF SHEETS (straigh roof) 7a **FITTING** 1st SHEET X=Y X≠Y







#### **A.JOINING PANELS**



STANDING SEAM INSTALLATION GUIDE



JOINING HIGHTECH

### **4.JOINING DIFFERENT ROOF PARTS**

with different pitch



Custom made connector box



made connector box

#### With standard flashing kit attachment box





#### 5.OPTIONS FOR FLASHING KIT

BARGE BOARD



#### **6.DORMER CONNECTION AND TROUGHS**





STANDING SEAM INSTALLATION GUIDE



STANDING SEAM INSTALLATION GUIDE



STANDING SEAM INSTALLATION GUIDE



# **8. CHIMNEY FLASHING**