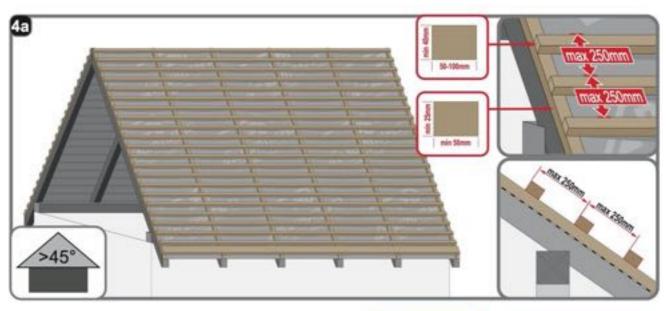

# INSTALLATION GUIDELINES

**INSTALLATION OF STANDING SEAM ROOFING SHEETS** 





#### **USE** cold cutting methods!



#### **RECOMMENDED TOOLS:**

- -TIN SNIPS
- -NIBBLER or METAL CUTTING JIGSAW
- -Turn-Up Tool
- -Clinching Pliers
- -Rubber Hammer

#### 1. INSTALLATION STEP BY STEP



MEMBRANE WITH BATTENS



NOT TO BE
INSTALLED
DIRECTLY
ONTO
BOARDS
AND OR
REGULAR
MEMBRANE/
FELT





Counter Battens on top of membrane



Sarking boards on top of membrane



Boards(e.g. OSB3, Ply...)

# **3 OPTIONS**



INSTALLATIO N ON TOP OF BATTENS (silencing strips optional)



INSTALLATIO N ON TOP OF SARKING BOARDS (silencing strips and metal roof membrane optional)



INSTALLATION
ON TOP OF
BOARDS
(metal roof
membrane as a
condensation
barrier
recommended)



PREPARING

1ST SHEET FOR INSTALLATI ON

STEP 4 optional depending on BARGE BOARD FLASHING KIT 2. FLASHING (DRIP EDGE)



EAVES
DRIP
EDGE
STARTE
R
(various options available)

# 3. LAYING OF SHEETS (straigh roof) 7a **FITTING** 1st SHEET X=Y X≠Y







#### **A.JOINING PANELS**



STANDING SEAM INSTALLATION GUIDE



JOINING HIGHTECH

### **4.JOINING DIFFERENT ROOF PARTS**

with different pitch



Custom made connector box