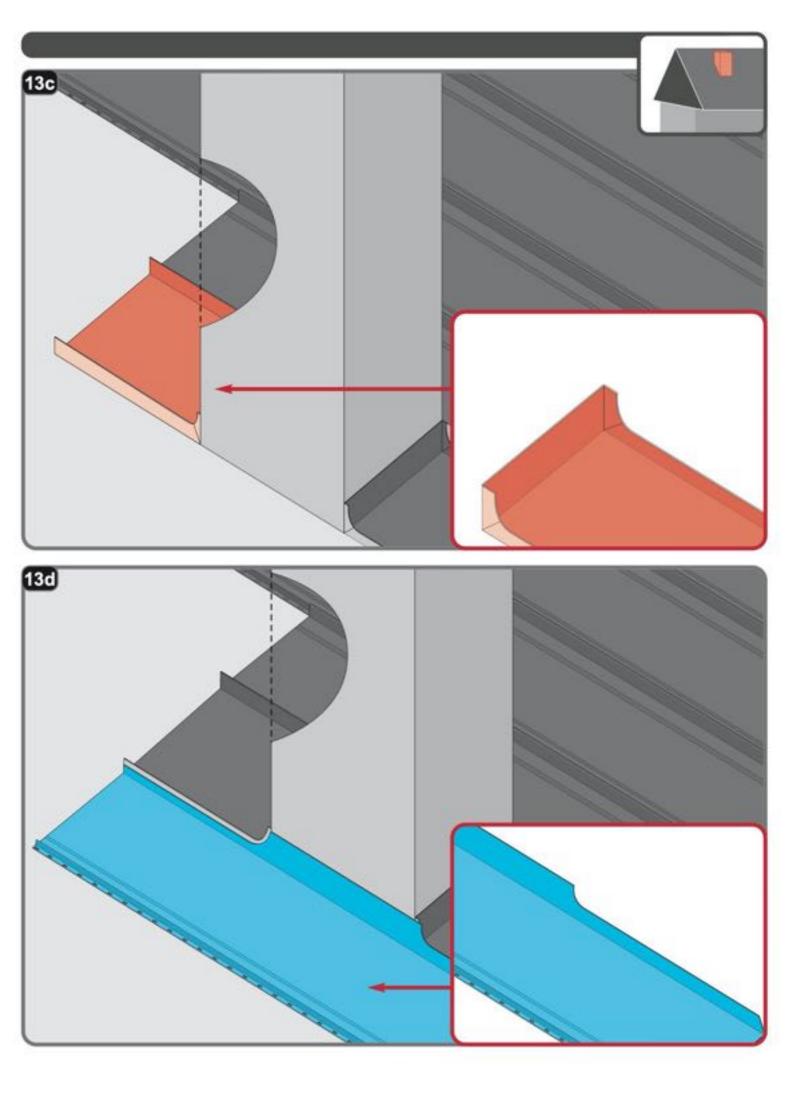

OARDS
(metal roof
membrane as a
condensation
barrier
recommended)



PREPARING

1ST SHEET FOR INSTALLATI ON

STEP 4 optional depending on BARGE BOARD FLASHING KIT 2. FLASHING (DRIP EDGE)



EAVES
DRIP
EDGE
STARTE
R
(various options available)

# 3. LAYING OF SHEETS (straigh roof) 7a **FITTING** 1st SHEET X=Y X≠Y







#### **A.JOINING PANELS**



STANDING SEAM INSTALLATION GUIDE



JOINING HIGHTECH

### **4.JOINING DIFFERENT ROOF PARTS**

with different pitch



Custom made connector box



made connector box

#### With standard flashing kit attachment box





#### 5.OPTIONS FOR FLASHING KIT

BARGE BOARD



#### **6.DORMER CONNECTION AND TROUGHS**





STANDING SEAM INSTALLATION GUIDE



STANDING SEAM INSTALLATION GUIDE



STANDING SEAM INSTALLATION GUIDE



# **8. CHIMNEY FLASHING**