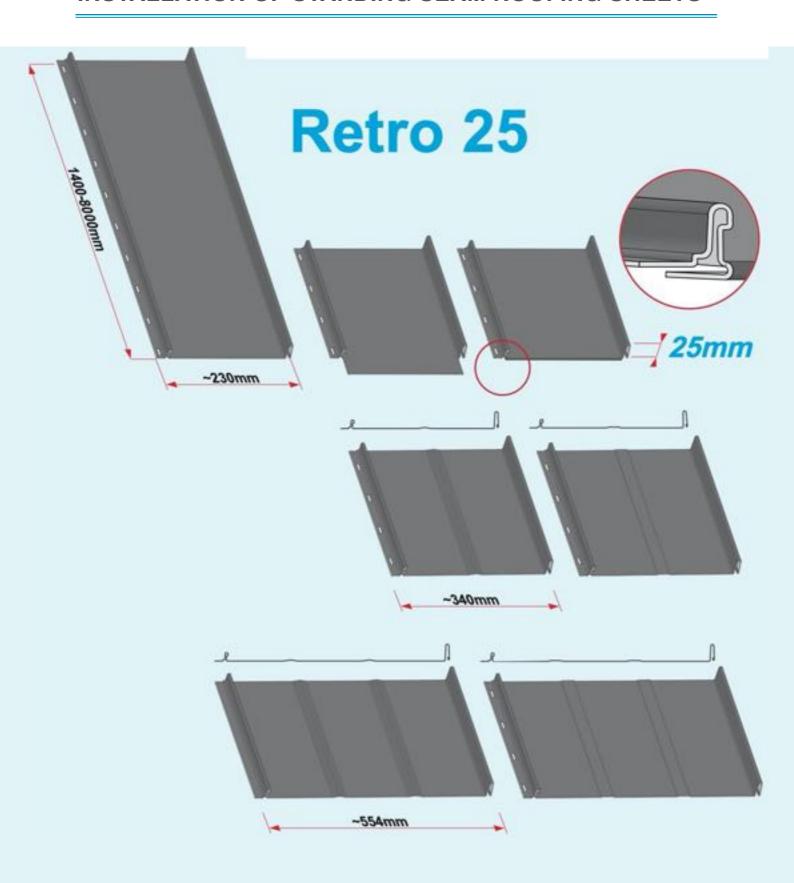

# INSTALLATION GUIDELINES

**INSTALLATION OF STANDING SEAM ROOFING SHEETS** 





#### **USE** cold cutting methods!



#### **RECOMMENDED TOOLS:**

- -TIN SNIPS
- -NIBBLER or METAL CUTTING JIGSAW
- -Turn-Up Tool
- -Clinching Pliers
- -Rubber Hammer

#### 1. INSTALLATION STEP BY STEP



MEMBRANE WITH BATTENS



NOT TO BE
INSTALLED
DIRECTLY
ONTO
BOARDS
AND OR
REGULAR
MEMBRANE/
FELT





Counter Battens on top of membrane



Sarking boards on top of membrane



Boards(e.g. OSB3, Ply...)

# **3 OPTIONS**



INSTALLATIO N ON TOP OF BATTENS (silencing strips optional)



INSTALLATIO N ON TOP OF SARKING BOARDS (silencing strips and metal roof membrane optional)



INSTALLATION
ON TOP OF
BOARDS
(metal roof
membrane as a
condensation
barrier
recommended)



PREPARING

1ST SHEET FOR INSTALLATI ON

STEP 4 optional depending on BARGE BOARD FLASHING KIT 2. FLASHING (DRIP EDGE)