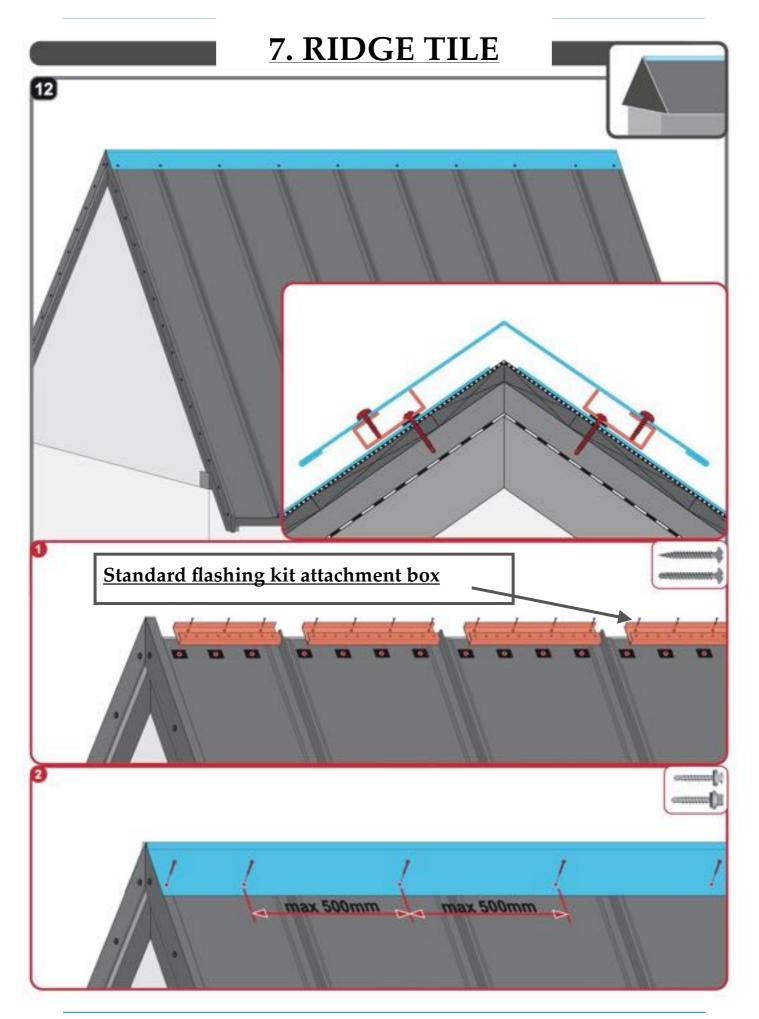

al)



INSTALLATION
ON TOP OF
BOARDS
(metal roof
membrane as a
condensation
barrier
recommended)



PREPARING

1ST SHEET FOR INSTALLATI ON

STEP 4 optional depending on BARGE BOARD FLASHING KIT 2. FLASHING (DRIP EDGE)



EAVES
DRIP
EDGE
STARTE
R
(various options available)

# 3. LAYING OF SHEETS (straigh roof) 7a **FITTING** 1st SHEET X=Y X≠Y







#### **A.JOINING PANELS**



STANDING SEAM INSTALLATION GUIDE



JOINING HIGHTECH

### **4.JOINING DIFFERENT ROOF PARTS**

with different pitch



Custom made connector box



made connector box

#### With standard flashing kit attachment box





#### 5.OPTIONS FOR FLASHING KIT

BARGE BOARD



#### **6.DORMER CONNECTION AND TROUGHS**





STANDING SEAM INSTALLATION GUIDE



STANDING SEAM INSTALLATION GUIDE



STANDING SEAM INSTALLATION GUIDE



# **8. CHIMNEY FLASHING**