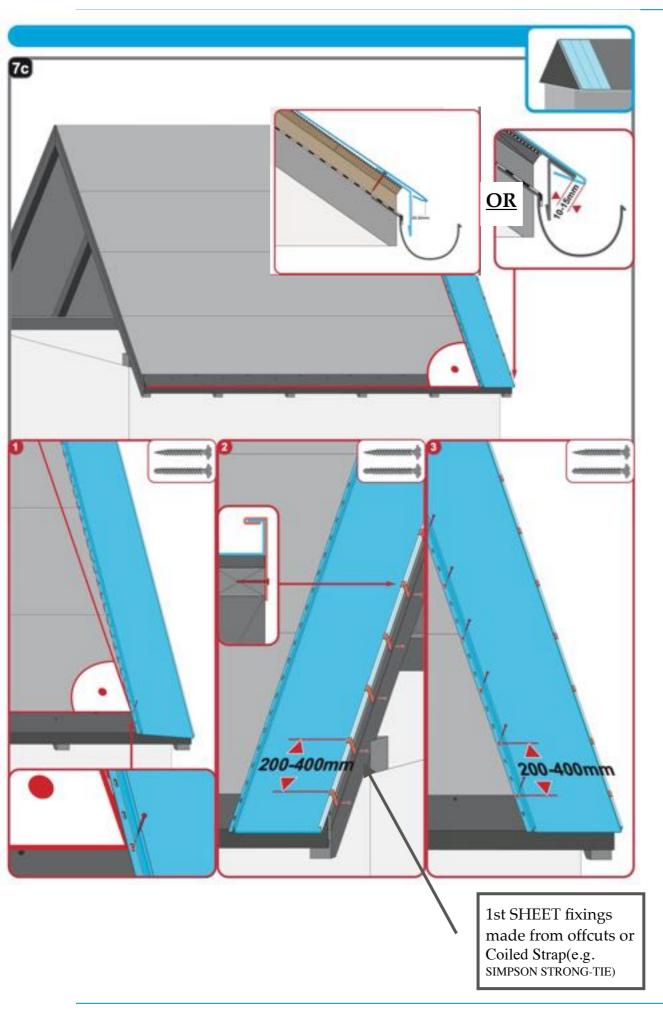

p Tool
- -Clinching Pliers
- -Rubber Hammer

#### 1. INSTALLATION STEP BY STEP



MEMBRANE WITH BATTENS



NOT TO BE
INSTALLED
DIRECTLY
ONTO
BOARDS
AND OR
REGULAR
MEMBRANE/
FELT





Counter Battens on top of membrane



Sarking boards on top of membrane



Boards(e.g. OSB3, Ply...)

# **3 OPTIONS**



INSTALLATIO N ON TOP OF BATTENS (silencing strips optional)



INSTALLATIO N ON TOP OF SARKING BOARDS (silencing strips and metal roof membrane optional)



INSTALLATION
ON TOP OF
BOARDS
(metal roof
membrane as a
condensation
barrier
recommended)



PREPARING

1ST SHEET FOR INSTALLATI ON

STEP 4 optional depending on BARGE BOARD FLASHING KIT 2. FLASHING (DRIP EDGE)



EAVES
DRIP
EDGE
STARTE
R
(various options available)

# 3. LAYING OF SHEETS (straigh roof) 7a **FITTING** 1st SHEET X=Y X≠Y







#### **A.JOINING PANELS**



STANDING SEAM INSTALLATION GUIDE



JOINING HIGHTECH

### **4.JOINING DIFFERENT ROOF PARTS**

with different pitch



Custom made connector box



made connector box

#### With standard flashing kit attachment box





#### 5.OPTIONS FOR FLASHING KIT

BARGE BOARD



#### **6.DORMER CONNECTION AND TROUGHS**





STANDING SEAM INSTALLATION GUIDE



STANDING SEAM INSTALLATION GUIDE



STANDING SEAM INSTALLATION GUIDE



# **8. CHIMNEY FLASHING**