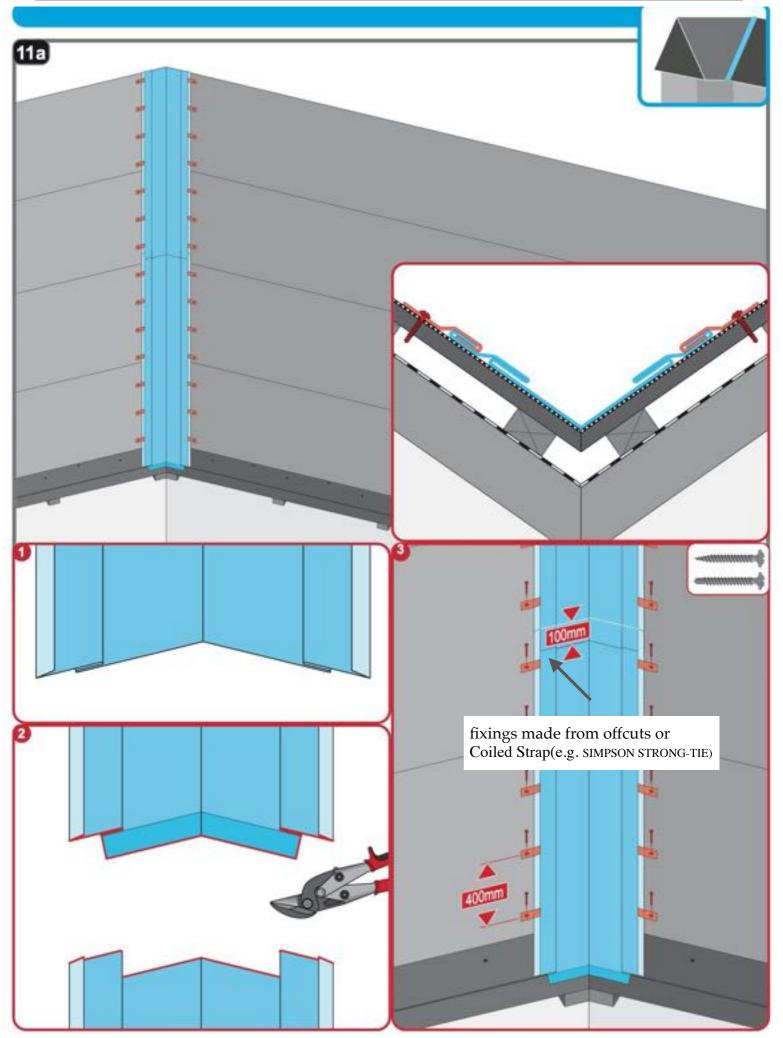

ng strips optional)



INSTALLATIO N ON TOP OF SARKING BOARDS (silencing strips and metal roof membrane optional)



INSTALLATION
ON TOP OF
BOARDS
(metal roof
membrane as a
condensation
barrier
recommended)



PREPARING

1ST SHEET FOR INSTALLATI ON

STEP 4 optional depending on BARGE BOARD FLASHING KIT 2. FLASHING (DRIP EDGE)



EAVES
DRIP
EDGE
STARTE
R
(various options available)

# 3. LAYING OF SHEETS (straigh roof) 7a **FITTING** 1st SHEET X=Y X≠Y







#### **A.JOINING PANELS**



STANDING SEAM INSTALLATION GUIDE



JOINING HIGHTECH

### **4.JOINING DIFFERENT ROOF PARTS**

with different pitch



Custom made connector box



made connector box

#### With standard flashing kit attachment box





#### 5.OPTIONS FOR FLASHING KIT

BARGE BOARD



#### **6.DORMER CONNECTION AND TROUGHS**





STANDING SEAM INSTALLATION GUIDE



STANDING SEAM INSTALLATION GUIDE



STANDING SEAM INSTALLATION GUIDE



# **8. CHIMNEY FLASHING**