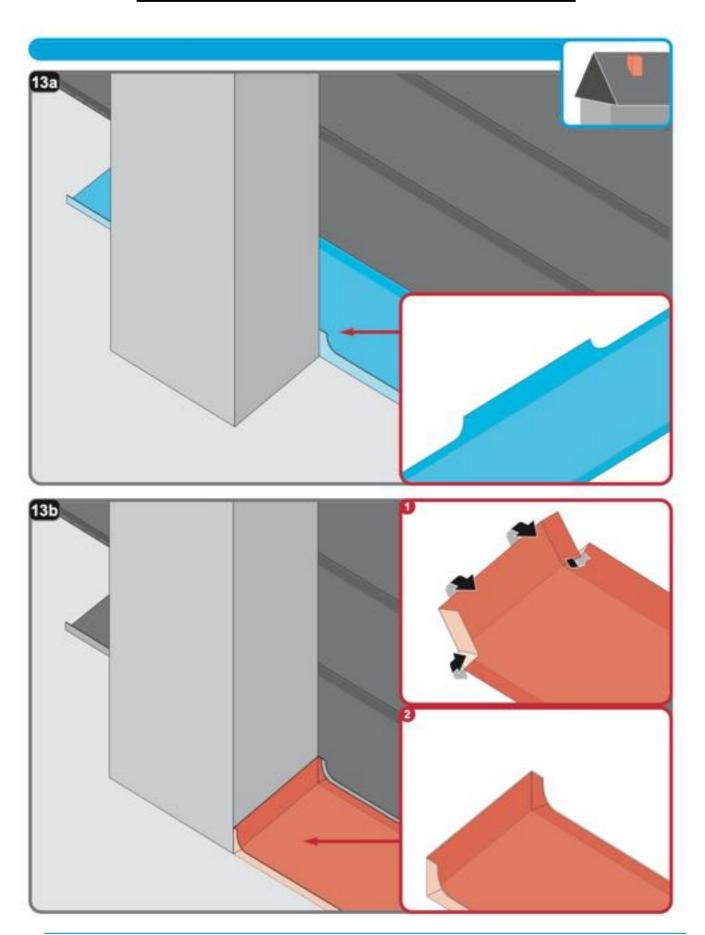

BOARDS
(metal roof
membrane as a
condensation
barrier
recommended)



PREPARING

1ST SHEET FOR INSTALLATI ON

STEP 4 optional depending on BARGE BOARD FLASHING KIT 2. FLASHING (DRIP EDGE)



EAVES
DRIP
EDGE
STARTE
R
(various options available)

# 3. LAYING OF SHEETS (straigh roof) 7a **FITTING** 1st SHEET X=Y X≠Y







#### **A.JOINING PANELS**



STANDING SEAM INSTALLATION GUIDE



JOINING HIGHTECH

### **4.JOINING DIFFERENT ROOF PARTS**

with different pitch



Custom made connector box



made connector box

#### With standard flashing kit attachment box





#### 5.OPTIONS FOR FLASHING KIT

BARGE BOARD



#### **6.DORMER CONNECTION AND TROUGHS**





STANDING SEAM INSTALLATION GUIDE



STANDING SEAM INSTALLATION GUIDE



STANDING SEAM INSTALLATION GUIDE



# **8. CHIMNEY FLASHING**