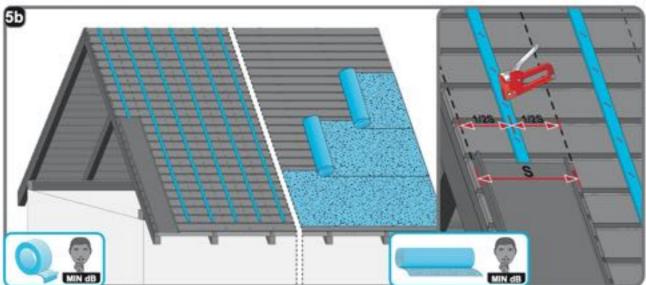

# INSTALLATION GUIDELINES

**INSTALLATION OF STANDING SEAM ROOFING SHEETS** 





#### **USE** cold cutting methods!



#### **RECOMMENDED TOOLS:**

- -TIN SNIPS
- -NIBBLER or METAL CUTTING JIGSAW
- -Turn-Up Tool
- -Clinching Pliers
- -Rubber Hammer

#### 1. INSTALLATION STEP BY STEP



MEMBRANE WITH BATTENS



NOT TO BE
INSTALLED
DIRECTLY
ONTO
BOARDS
AND OR
REGULAR
MEMBRANE/
FELT





Counter Battens on top of membrane



Sarking boards on top of membrane



Boards(e.g. OSB3, Ply...)

# **3 OPTIONS**



INSTALLATIO N ON TOP OF BATTENS (silencing strips optional)



INSTALLATIO N ON TOP OF SARKING BOARDS (silencing strips and metal roof membrane optional)



INSTALLATION
ON TOP OF
BOARDS
(metal roof
membrane as a
condensation
barrier
recommended)



PREPARING

1ST SHEET FOR INSTALLATI ON

STEP 4 optional depending on BARGE BOARD FLASHING KIT 2. FLASHING (DRIP EDGE)



EAVES
DRIP
EDGE
STARTE
R
(various options available)

# 3. LAYING OF SHEETS (straigh roof) 7a **FITTING** 1st SHEET X=Y X≠Y







#### **A.JOINING PANELS**



STANDING SEAM INSTALLATION GUIDE



JOINING HIGHTECH

### **4.JOINING DIFFERENT ROOF PARTS**

with different pitch



Custom made connector box



made connector box

#### With standard flashing kit attachment box





#### 5.OPTIONS FOR FLASHING KIT

BARGE BOARD



#### **6.DORMER CONNECTION AND TROUGHS**





STANDING SEAM INS