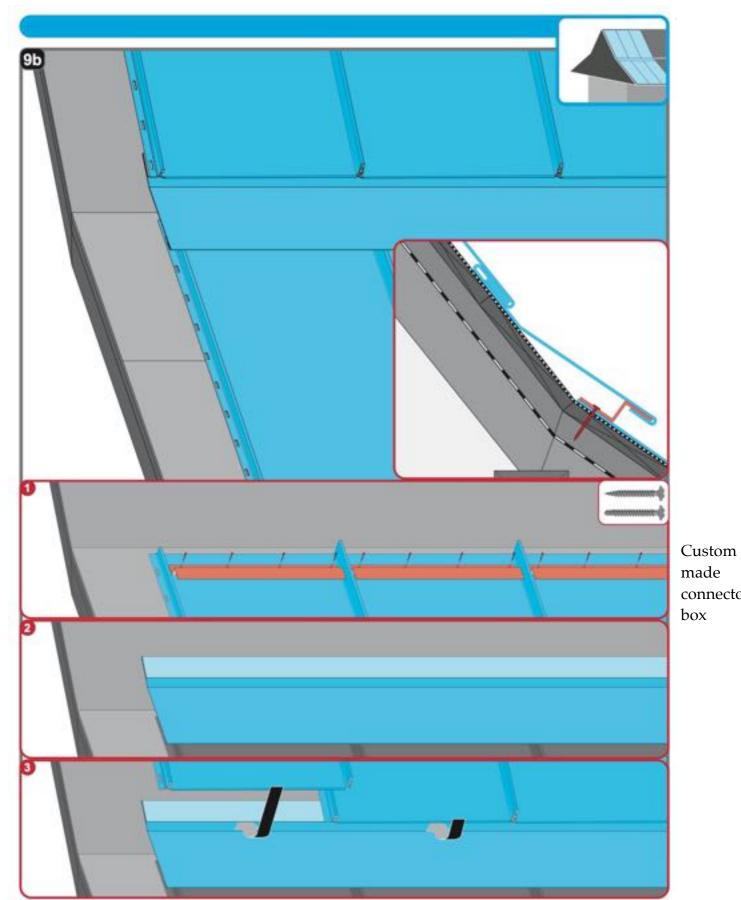

### **4.JOINING DIFFERENT ROOF PARTS**

with different pitch

Custom made connector box

made connector box

#### With standard flashing kit attachment box