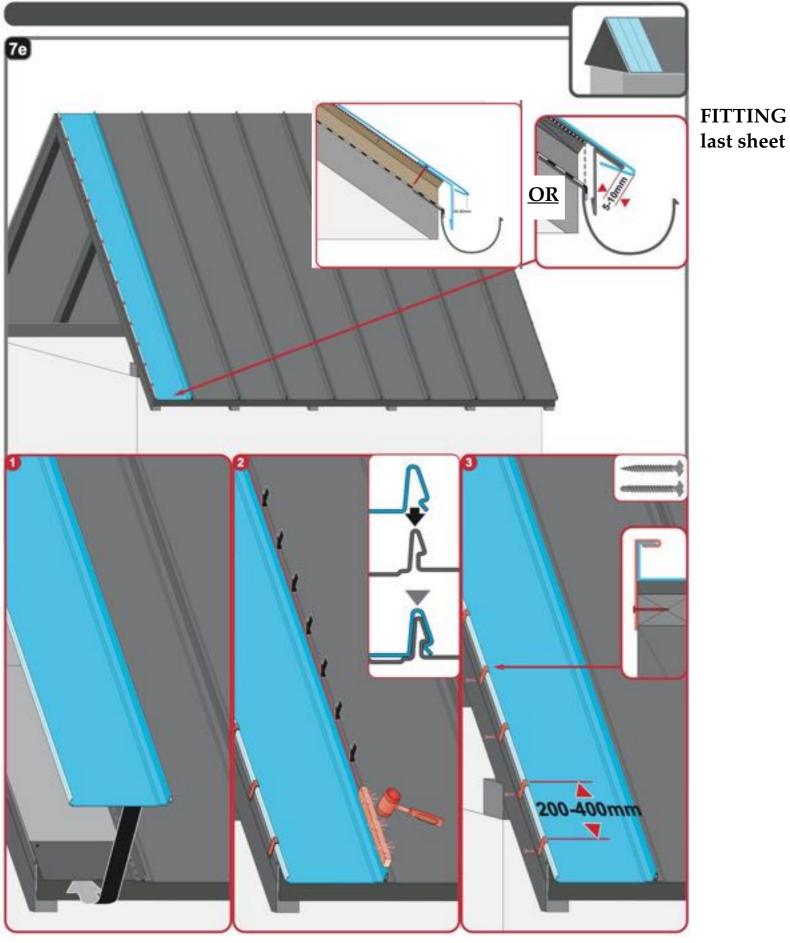

ol
- -Clinching Pliers
- -Rubber Hammer

#### 1. INSTALLATION STEP BY STEP



MEMBRANE WITH BATTENS



NOT TO BE
INSTALLED
DIRECTLY
ONTO
BOARDS
AND OR
REGULAR
MEMBRANE/
FELT





Counter Battens on top of membrane



Sarking boards on top of membrane



Boards(e.g. OSB3, Ply...)

# **3 OPTIONS**



INSTALLATIO N ON TOP OF BATTENS (silencing strips optional)



INSTALLATIO N ON TOP OF SARKING BOARDS (silencing strips and metal roof membrane optional)



INSTALLATION
ON TOP OF
BOARDS
(metal roof
membrane as a
condensation
barrier
recommended)



PREPARING

1ST SHEET FOR INSTALLATI ON

STEP 4 optional depending on BARGE BOARD FLASHING KIT 2. FLASHING (DRIP EDGE)



EAVES
DRIP
EDGE
STARTE
R
(various options available)

# 3. LAYING OF SHEETS (straigh roof) 7a **FITTING** 1st SHEET X=Y X≠Y







#### **A.JOINING PANELS**



STANDING SEAM INSTALLATION GUIDE



JOINING HIGHTECH

### **4.JOINING DIFFERENT ROOF PARTS**

with different pitch



Custom made connector box



made connector box

#### With standard flashing kit attachment box





#### 5.OPTIONS FOR FLASHING KIT

BARGE BOARD



#### **6.DORMER CONNECTION AND TROUGHS**





STANDING SEAM INSTALLATION GUIDE



STANDING SEAM INSTALLATION GUIDE



STANDING SEAM INSTALLATION GUIDE



# **8. CHIMNEY FLASHING**