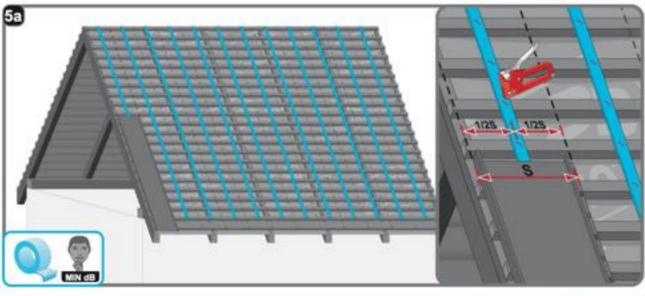

# INSTALLATION GUIDELINES

**INSTALLATION OF STANDING SEAM ROOFING SHEETS** 





#### **USE** cold cutting methods!



#### **RECOMMENDED TOOLS:**

- -TIN SNIPS
- -NIBBLER or METAL CUTTING JIGSAW
- -Turn-Up Tool
- -Clinching Pliers
- -Rubber Hammer

#### 1. INSTALLATION STEP BY STEP



MEMBRANE WITH BATTENS



NOT TO BE
INSTALLED
DIRECTLY
ONTO
BOARDS
AND OR
REGULAR
MEMBRANE/
FELT





Counter Battens on top of membrane



Sarking boards on top of membrane



Boards(e.g. OSB3, Ply...)

# **3 OPTIONS**



INSTALLATIO N ON TOP OF BATTENS (silencing strips optional)



INSTALLATIO N ON TOP OF SARKING BOARDS (silencing strips and metal roof membrane optional)



INSTALLATION
ON TOP OF
BOARDS
(metal roof
membrane as a
condensation
barrier
recommended)



PREPARING

1ST SHEET FOR INSTALLATI ON

STEP 4 optional depending on BARGE BOARD FLASHING KIT 2. FLASHING (DRIP EDGE)



EAVES
DRIP
EDGE
STARTE
R
(various options available)

# 3. LAYING OF SHEETS (straigh roof) 7a **FITTING** 1st SHEET X=Y X≠Y







#### **A.JOINING PANELS**



STANDING SEAM INSTALLATION GUIDE



JOINING HIGHTECH

### **4.JOINING DIFFERENT ROOF PARTS**

with different pitch



Custom made connector box



made connector box

#### With standard flashing kit attachment box





#### 5.OPTIONS FOR FLASHING KIT

BARGE BOARD