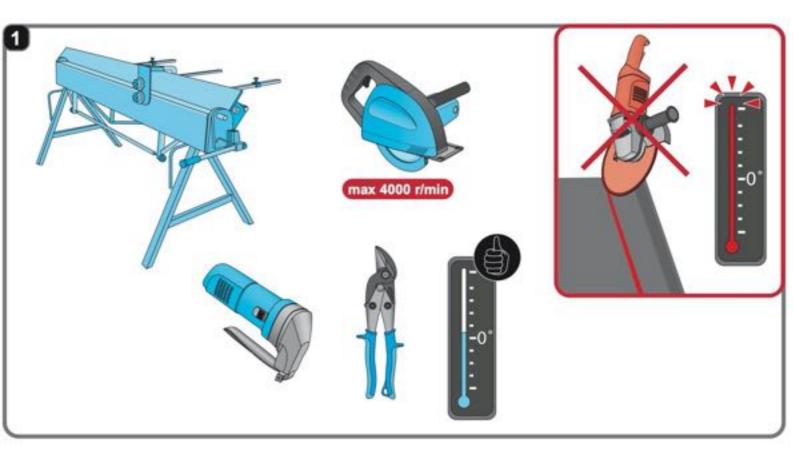

#### **USE** cold cutting methods!

#### **RECOMMENDED TOOLS:**

- -TIN SNIPS
- -NIBBLER or METAL CUTTING JIGSAW
- -Turn-Up Tool
- -Clinching Pliers
- -Rubber Hammer