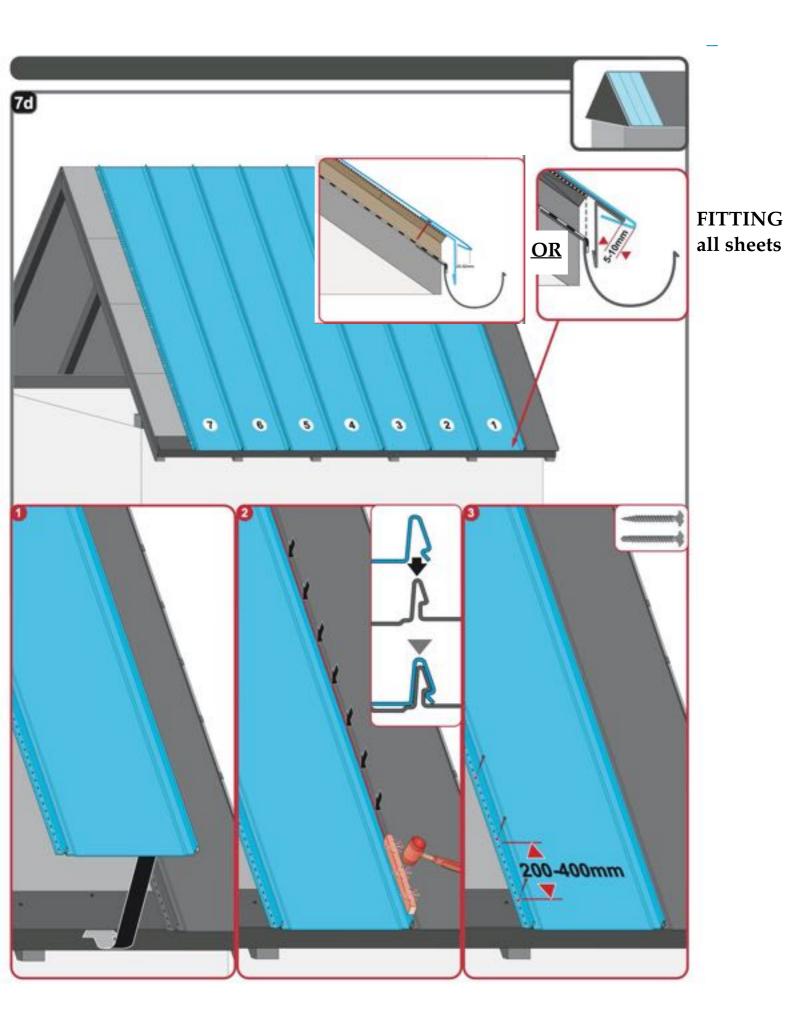

Tool
- -Clinching Pliers
- -Rubber Hammer

#### 1. INSTALLATION STEP BY STEP



MEMBRANE WITH BATTENS



NOT TO BE
INSTALLED
DIRECTLY
ONTO
BOARDS
AND OR
REGULAR
MEMBRANE/
FELT





Counter Battens on top of membrane



Sarking boards on top of membrane



Boards(e.g. OSB3, Ply...)

# **3 OPTIONS**



INSTALLATIO N ON TOP OF BATTENS (silencing strips optional)



INSTALLATIO N ON TOP OF SARKING BOARDS (silencing strips and metal roof membrane optional)



INSTALLATION
ON TOP OF
BOARDS
(metal roof
membrane as a
condensation
barrier
recommended)



PREPARING

1ST SHEET FOR INSTALLATI ON

STEP 4 optional depending on BARGE BOARD FLASHING KIT 2. FLASHING (DRIP EDGE)



EAVES
DRIP
EDGE
STARTE
R
(various options available)

# 3. LAYING OF SHEETS (straigh roof) 7a **FITTING** 1st SHEET X=Y X≠Y







#### **A.JOINING PANELS**



STANDING SEAM INSTALLATION GUIDE



JOINING HIGHTECH

### **4.JOINING DIFFERENT ROOF PARTS**

with different pitch



Custom made connector box



made connector box

#### With standard flashing kit attachment box





#### 5.OPTIONS FOR FLASHING KIT

BARGE BOARD



#### **6.DORMER CONNECTION AND TROUGHS**





STANDING SEAM INSTALLATION GUIDE



STANDING SEAM INSTALLATION GUIDE



STANDING SEAM INSTALLATION GUIDE



# **8. CHIMNEY FLASHING**