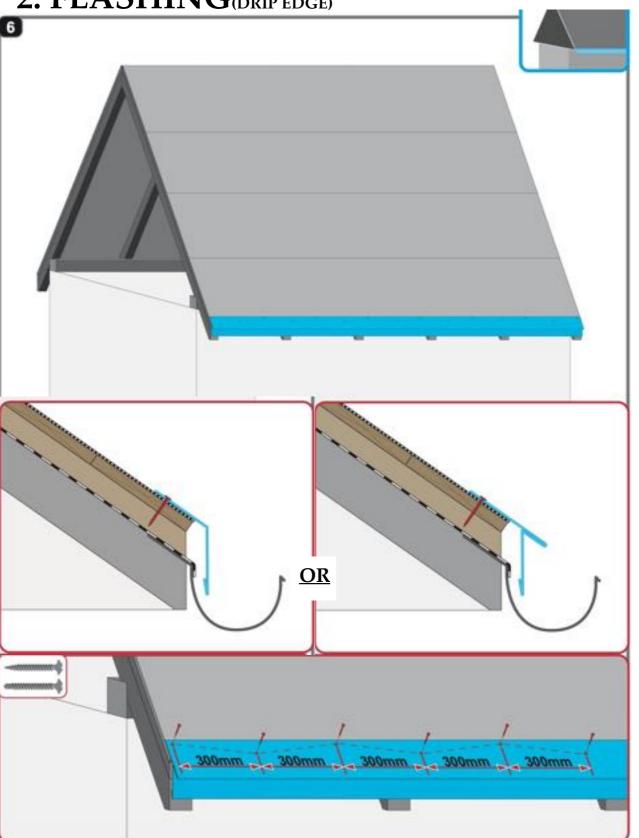

PREPARING

1ST SHEET FOR INSTALLATI ON

STEP 4 optional depending on BARGE BOARD FLASHING KIT 2. FLASHING (DRIP EDGE)

EAVES
DRIP
EDGE
STARTE
R
(various options available)