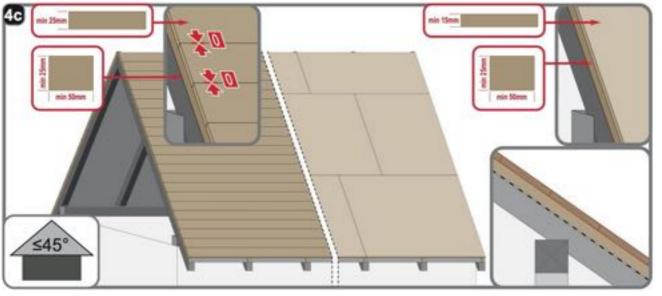

# **3 OPTIONS**

INSTALLATIO N ON TOP OF BATTENS (silencing strips optional)

INSTALLATIO N ON TOP OF SARKING BOARDS (silencing strips and metal roof membrane optional)

INSTALLATION
ON TOP OF
BOARDS
(metal roof
membrane as a
condensation
barrier
recommended)