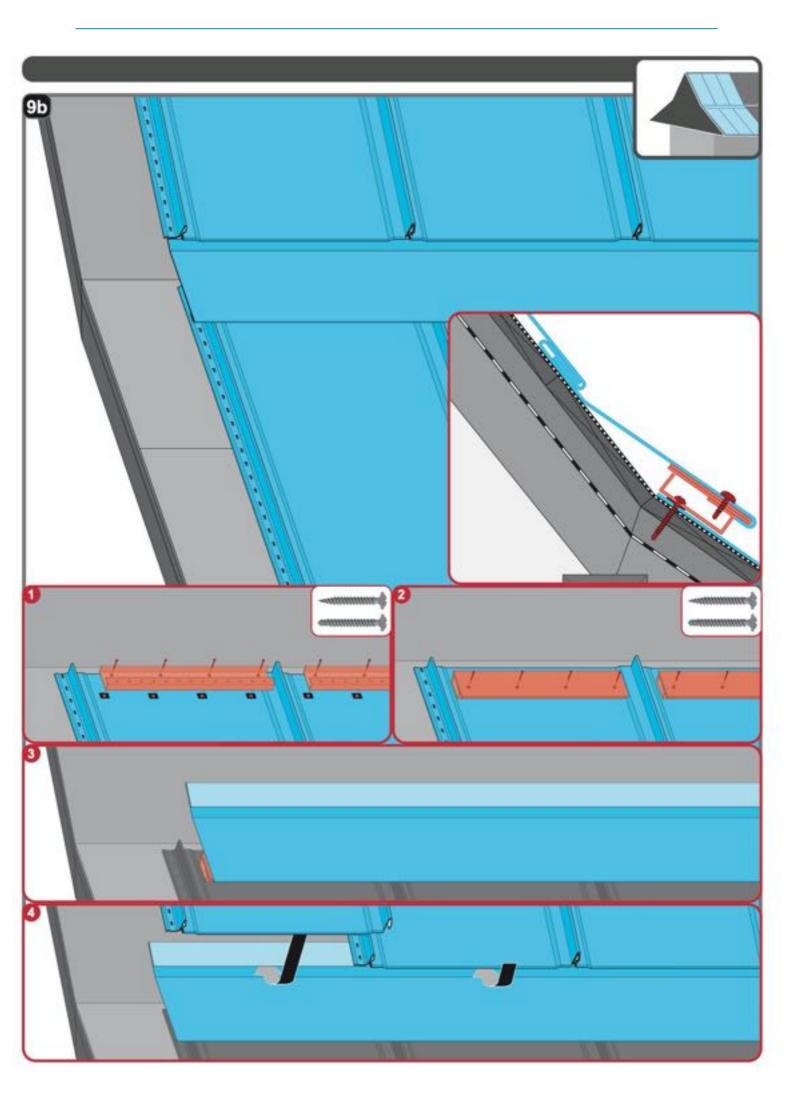

### **4.JOINING DIFFERENT ROOF PARTS**

with different pitch

Custom made connector box

made connector box

#### With standard flashing kit attachment box