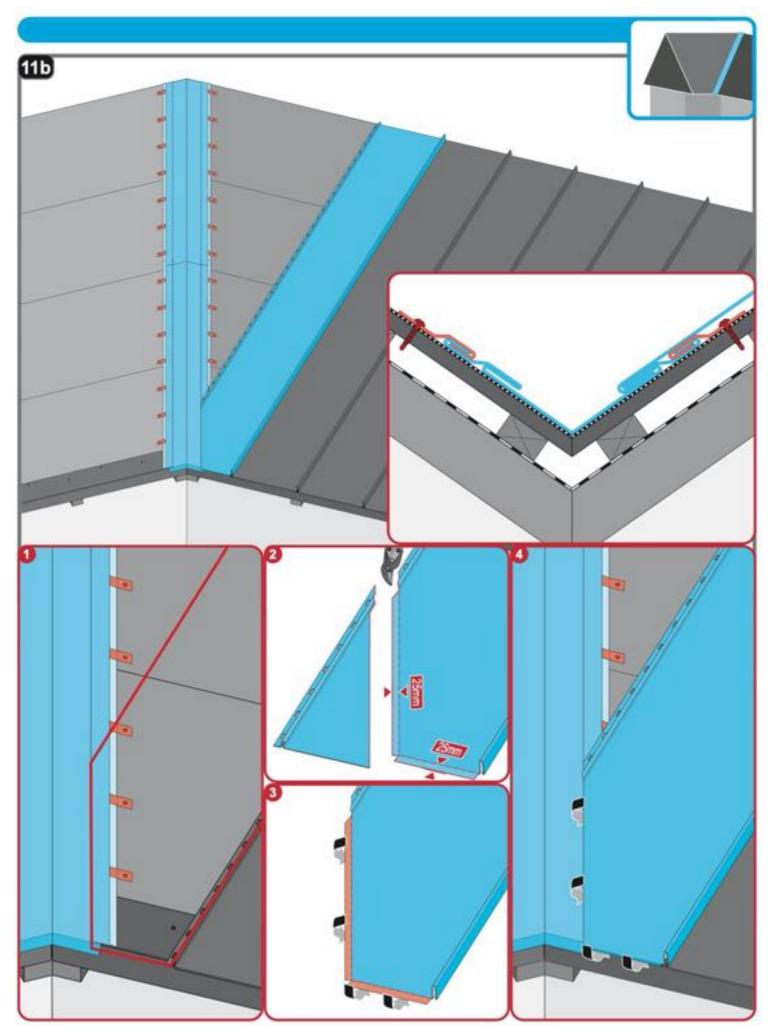

strips optional)



INSTALLATIO N ON TOP OF SARKING BOARDS (silencing strips and metal roof membrane optional)



INSTALLATION
ON TOP OF
BOARDS
(metal roof
membrane as a
condensation
barrier
recommended)



PREPARING

1ST SHEET FOR INSTALLATI ON

STEP 4 optional depending on BARGE BOARD FLASHING KIT 2. FLASHING (DRIP EDGE)



EAVES
DRIP
EDGE
STARTE
R
(various options available)

# 3. LAYING OF SHEETS (straigh roof) 7a **FITTING** 1st SHEET X=Y X≠Y







#### **A.JOINING PANELS**



STANDING SEAM INSTALLATION GUIDE



JOINING HIGHTECH

### **4.JOINING DIFFERENT ROOF PARTS**

with different pitch



Custom made connector box



made connector box

#### With standard flashing kit attachment box





#### 5.OPTIONS FOR FLASHING KIT

BARGE BOARD



#### **6.DORMER CONNECTION AND TROUGHS**





STANDING SEAM INSTALLATION GUIDE



STANDING SEAM INSTALLATION GUIDE



STANDING SEAM INSTALLATION GUIDE



# **8. CHIMNEY FLASHING**