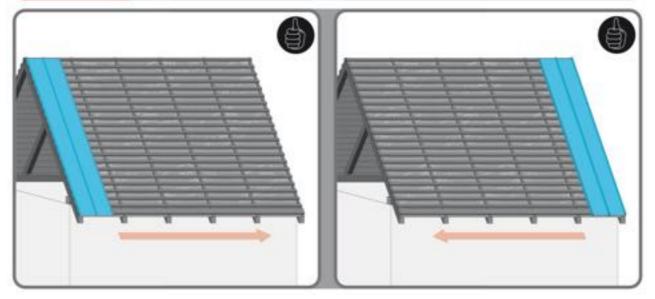

# INSTALLATION GUIDELINES

**INSTALLATION OF STANDING SEAM ROOFING SHEETS** 





#### **USE** cold cutting methods!



#### **RECOMMENDED TOOLS:**

- -TIN SNIPS
- -NIBBLER or METAL CUTTING JIGSAW
- -Turn-Up Tool
- -Clinching Pliers
- -Rubber Hammer

#### 1. INSTALLATION STEP BY STEP



MEMBRANE WITH BATTENS



NOT TO BE
INSTALLED
DIRECTLY
ONTO
BOARDS
AND OR
REGULAR
MEMBRANE/
FELT





Counter Battens on top of membrane



Sarking boards on top of membrane



Boards(e.g. OSB3, Ply...)

# **3 OPTIONS**



INSTALLATIO N ON TOP OF BATTENS (silencing strips optional)



INSTALLATIO N ON TOP OF SARKING BOARDS (silencing strips and metal roof membrane optional)



INSTALLATION
ON TOP OF
BOARDS
(metal roof
membrane as a
condensation
barrier
recommended)



PREPARING

1ST SHEET FOR INSTALLATI ON

STEP 4 optional depending on BARGE BOARD FLASHING KIT 2. FLASHING (DRIP EDGE)



EAVES
DRIP
EDGE
STARTE
R
(various options available)

# 3. LAYING OF SHEETS (straigh roof) 7a **FITTING** 1st SHEET X=Y X≠Y







#### **A.JOINING PANELS**



STANDING SEAM INSTALLATION GUIDE



JOINING HIGHTECH

### **4.JOINING DIFFERENT ROOF PARTS**

with different pitch



Custom made connector box