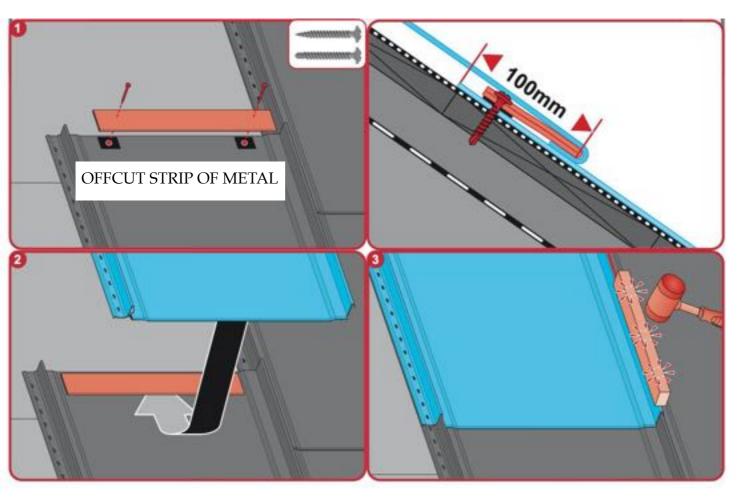

P BY STEP



MEMBRANE WITH BATTENS



NOT TO BE
INSTALLED
DIRECTLY
ONTO
BOARDS
AND OR
REGULAR
MEMBRANE/
FELT





Counter Battens on top of membrane



Sarking boards on top of membrane



Boards(e.g. OSB3, Ply...)

# **3 OPTIONS**



INSTALLATIO N ON TOP OF BATTENS (silencing strips optional)



INSTALLATIO N ON TOP OF SARKING BOARDS (silencing strips and metal roof membrane optional)



INSTALLATION
ON TOP OF
BOARDS
(metal roof
membrane as a
condensation
barrier
recommended)



PREPARING

1ST SHEET FOR INSTALLATI ON

STEP 4 optional depending on BARGE BOARD FLASHING KIT 2. FLASHING (DRIP EDGE)



EAVES
DRIP
EDGE
STARTE
R
(various options available)

# 3. LAYING OF SHEETS (straigh roof) 7a **FITTING** 1st SHEET X=Y X≠Y







#### **A.JOINING PANELS**



STANDING SEAM INSTALLATION GUIDE



JOINING HIGHTECH

### **4.JOINING DIFFERENT ROOF PARTS**

with different pitch



Custom made connector box



made connector box

#### With standard flashing kit attachment box





#### 5.OPTIONS FOR FLASHING KIT

BARGE BOARD



#### **6.DORMER CONNECTION AND TROUGHS**





STANDING SEAM INSTALLATION GUIDE



STANDING SEAM INSTALLATION GUIDE



STANDING SEAM INSTALLATION GUIDE



# **8. CHIMNEY FLASHING**