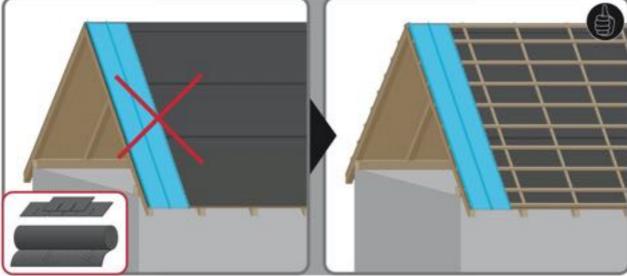

#### 1. INSTALLATION STEP BY STEP

MEMBRANE WITH BATTENS

NOT TO BE
INSTALLED
DIRECTLY
ONTO
BOARDS
AND OR
REGULAR
MEMBRANE/
FELT

Counter Battens on top of membrane

Sarking boards on top of membrane

Boards(e.g. OSB3, Ply...)

# **3 OPTIONS**

INSTALLATIO N ON TOP OF BATTENS (silencing strips optional)

INSTALLATIO N ON TOP OF SARKING BOARDS (silencing strips and metal roof membrane optional)

INSTALLATION
ON TOP OF
BOARDS
(metal roof
membrane as a
condensation
barrier
recommended)