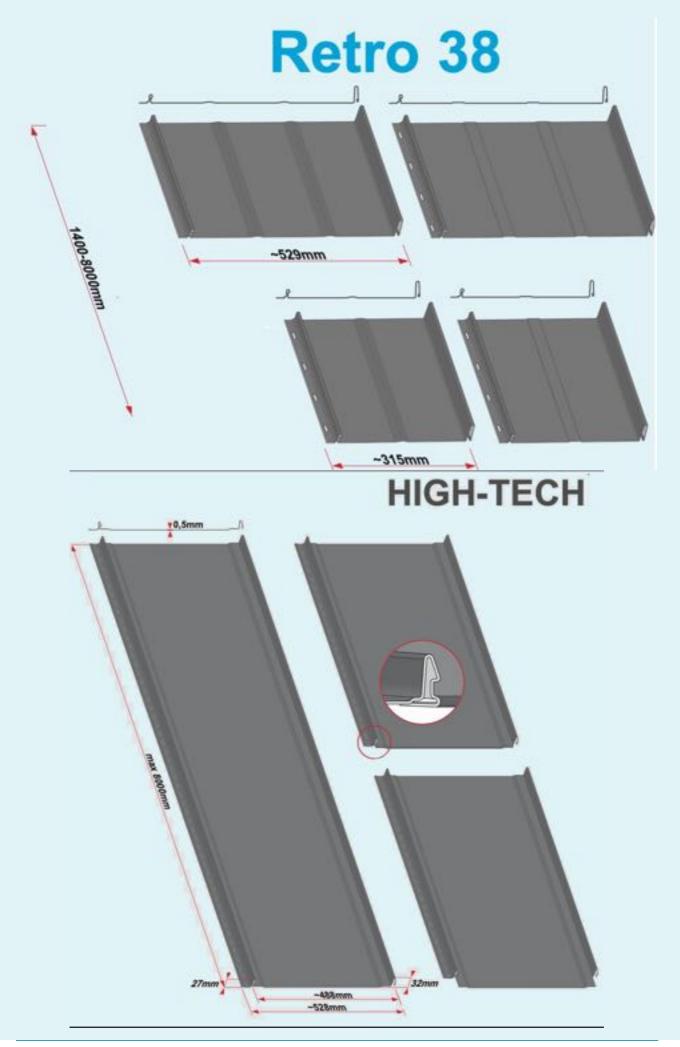

# INSTALLATION GUIDELINES

**INSTALLATION OF STANDING SEAM ROOFING SHEETS** 





#### **USE** cold cutting methods!



#### **RECOMMENDED TOOLS:**

- -TIN SNIPS
- -NIBBLER or METAL CUTTING JIGSAW
- -Turn-Up Tool
- -Clinching Pliers
- -Rubber Hammer

#### 1. INSTALLATION STEP BY STEP



MEMBRANE WITH BATTENS



NOT TO BE
INSTALLED
DIRECTLY
ONTO
BOARDS
AND OR
REGULAR
MEMBRANE/
FELT





Counter Battens on top of membrane



Sarking boards on top of membrane



Boards(e.g. OSB3, Ply...)

# **3 OPTIONS**



INSTALLATIO N ON TOP OF BATTENS (silencing strips optional)



INSTALLATIO N ON TOP OF SARKING BOARDS (silencing strips and metal roof membrane optional)



INSTALLATION
ON TOP OF
BOARDS
(metal roof
membrane as a
condensation
barrier
recommended)



PREPARING

1ST SHEET FOR INSTALLATI ON

STEP 4 optional depending on BARGE BOARD FLASHING KIT 2. FLASHING (DRIP EDGE)