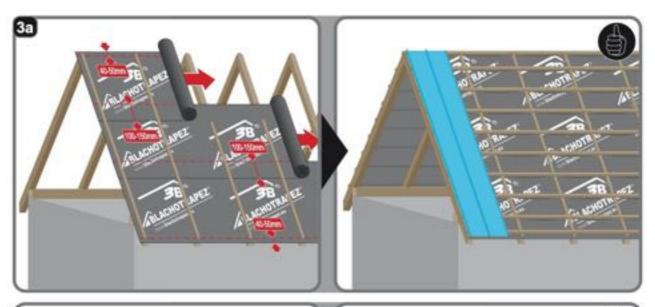

#### 1. INSTALLATION STEP BY STEP

MEMBRANE WITH BATTENS

NOT TO BE
INSTALLED
DIRECTLY
ONTO
BOARDS
AND OR
REGULAR
MEMBRANE/
FELT

Counter Battens on top of membrane

Sarking boards on top of membrane

Boards(e.g. OSB3, Ply...)

# **3 OPTIONS**

INSTALLATIO N ON TOP OF BATTENS (silencing strips optional)

INSTALLATIO N ON TOP OF SARKING BOARDS (silencing strips and metal roof membrane optional)

INSTALLATION
ON TOP OF
BOARDS
(metal roof
membrane as a
condensation
barrier
recommended)