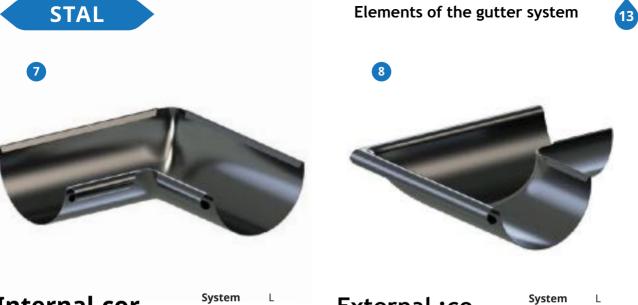

#### Inner Corner 90°\*

| L1    | L2     |
|-------|--------|
| 50 mm | 145 mm |
| 62 mm | 220 mm |
|       | 50 mm  |

External Corner 90°\*

| System | L1    | L2     |
|--------|-------|--------|
| 75     | 45 mm | 155 mm |
| 130    | 62 mm | 240 mm |

\* On special order we make corners at any angle.

\* On special order we make corners at any angle.

| in  | System | D      | L      | Syst       | em D   | lenght |
|-----|--------|--------|--------|------------|--------|--------|
| nel | 75     | Ø63 mm | 150 mm | 63         | Ø63 mm | 3 or4m |
|     | 130    | Ø90 mm | 220 mm | Downpipe 9 | Ø90 mm | 3 or4m |