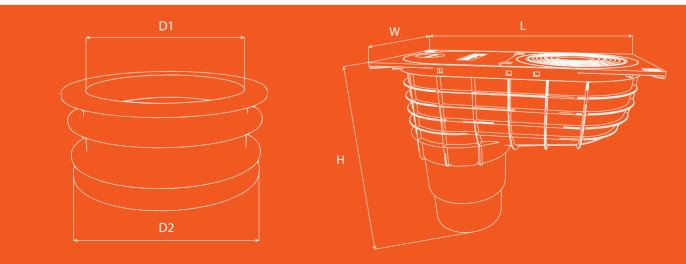

### Elements of the gutter system

|        | System | D        |
|--------|--------|----------|
| Drain  | 125    | Ø86,5 mm |
| funnel | 130    | Ø86,5 mm |
| runnet | 150    | Ø100 mm  |

|          | System | D         | lenghts    |
|----------|--------|-----------|------------|
| Downpipe | 90     | Ø88 mm    | 1, 3 or4 m |
|          | 100    | Ø101,5 mm | 1, 3 or4 m |

|         | STAL     |          |       | Elements  | s of the gutter sy | ystem 🚯                         |
|---------|----------|----------|-------|-----------|--------------------|---------------------------------|
| 0       |          |          | Ø     |           | Q                  | B                               |
|         |          |          |       |           |                    |                                 |
| Pipe co | nnecto   | r        | Pip   | e clamp   | Dowel              | <sup>for clamp</sup>            |
| System  | m D1     | D2       | Syste | m D       |                    | DL                              |
| 90      | Ø88,3 mm | Ø85,5 mm | 90    | Ø88,5 mm  | 1                  | 2 mm 100, 160, 200, 260, 300 mm |
| 100     | Ø102 mm  | Ø98,3 mm | 10    | 0 Ø102 mm |                    |                                 |