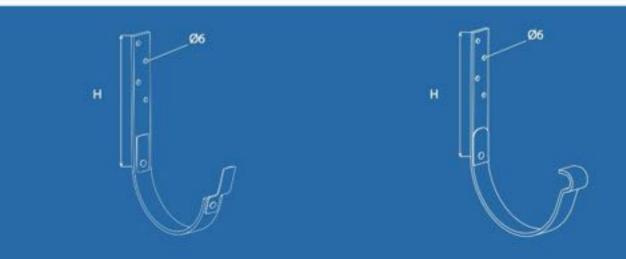

#### Elements of the gutter system

| System | Н      |
|--------|--------|
| 125    | 104 mm |
| 130    | 122 mm |
| 150    | 136 mm |

11

Internal cor ner 90°\*

| System | L      |
|--------|--------|
| 125    | 230 mm |
| 130    | 230 mm |
| 150    | 255 mm |