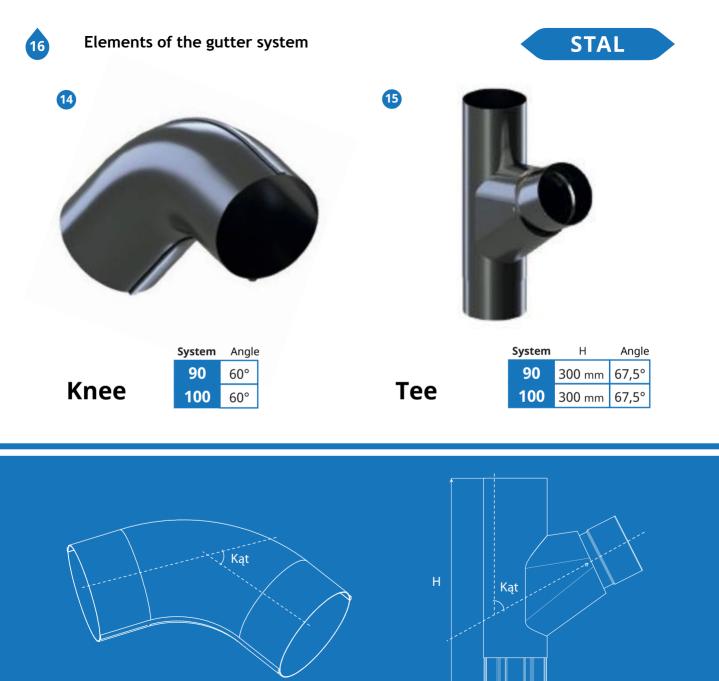

#### Elements of the gutter system

STAL

 System
 Angle

 90
 60°

 100
 60°

Rubber Reduction 90/110

| D1    | D2     |  |  |
|-------|--------|--|--|
| 90 mm | 110 mm |  |  |

**STAL** 