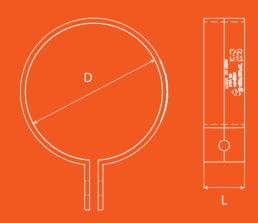

| System | D        | L       |
|--------|----------|---------|
| 63     | Ø63,5 mm | 72,5 mm |
| 90     | Ø90,5 mm | 83,5 mm |

| Pine  | System | D      | L     | Dowel | System | D     | L                          |
|-------|--------|--------|-------|-------|--------|-------|----------------------------|
| Clamp | 63     | Ø63 mm | 25 mm |       | 63     | 12 mm | 100, 160, 200, 260, 300 mm |
| Clamp | 90     | Ø90 mm | 25 mm |       | 90     | 12 mm | 100, 160, 200, 260, 300 mm |
|       |        |        |       | clamp |        |       | •                          |