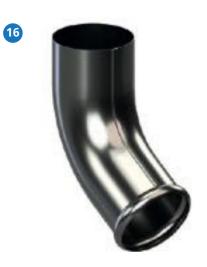

|         | STAL     |          |       | Elements  | s of the gutter sy | ystem 🚯                         |
|---------|----------|----------|-------|-----------|--------------------|---------------------------------|
| 0       |          |          | Ø     |           | Q                  | B                               |
|         |          |          |       |           |                    |                                 |
| Pipe co | nnecto   | r        | Pip   | e clamp   | Dowel              | <sup>for clamp</sup>            |
| System  | m D1     | D2       | Syste | m D       |                    | DL                              |
| 90      | Ø88,3 mm | Ø85,5 mm | 90    | Ø88,5 mm  | 1                  | 2 mm 100, 160, 200, 260, 300 mm |
| 100     | Ø102 mm  | Ø98,3 mm | 10    | 0 Ø102 mm |                    |                                 |