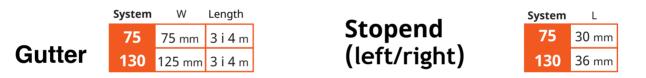

#### Gutter connector

| <b>Elements of the gutter system</b> |     | PVC                                                                                               |
|--------------------------------------|-----|---------------------------------------------------------------------------------------------------|
| 13                                   | 14  |                                                                                                   |
|                                      |     |                                                                                                   |
| <b>Reduction</b> D1 D2               | Taa | System         D         H         Kąt           63         Ø63,5 mm         151 mm         67,5° |
| 90/63 Ø63 mm Ø90 mm                  | Тее | <b>90</b> Ø90,5 mm 196,5 mm 67,5°                                                                 |
|                                      | Н   | D<br>Kąt                                                                                          |