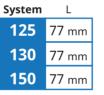

| System | W        |
|--------|----------|
| 125    | 160 mm   |
| 130    | 165,5 mm |
| 150    | 190 mm   |

#### Elements of the gutter system

| System | Н      |
|--------|--------|
| 125    | 104 mm |
| 130    | 122 mm |
| 150    | 136 mm |

11

Internal cor ner 90°\*

| System | L      |
|--------|--------|
| 125    | 230 mm |
| 130    | 230 mm |
| 150    | 255 mm |