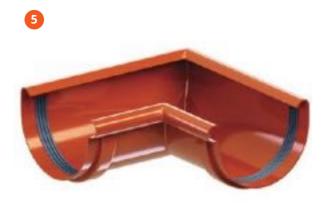

#### Inner Corner 90°\*

| L1    | L2     |
|-------|--------|
| 50 mm | 145 mm |
| 62 mm | 220 mm |
|       | 50 mm  |

External Corner 90°\*

| System | L1    | L2     |
|--------|-------|--------|
| 75     | 45 mm | 155 mm |
| 130    | 62 mm | 240 mm |

\* On special order we make corners at any angle.

\* On special order we make corners at any angle.

| in  | System | D      | L      | Syst       | em D   | lenght |
|-----|--------|--------|--------|------------|--------|--------|
| nel | 75     | Ø63 mm | 150 mm | 63         | Ø63 mm | 3 or4m |
|     | 130    | Ø90 mm | 220 mm | Downpipe 9 | Ø90 mm | 3 or4m |