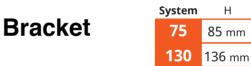

#### Elements of the gutter system

| System | Н      |
|--------|--------|
| 125    | 104 mm |
| 130    | 122 mm |
| 150    | 136 mm |

11

Internal cor ner 90°\*

| System | L      |
|--------|--------|
| 125    | 230 mm |
| 130    | 230 mm |
| 150    | 255 mm |