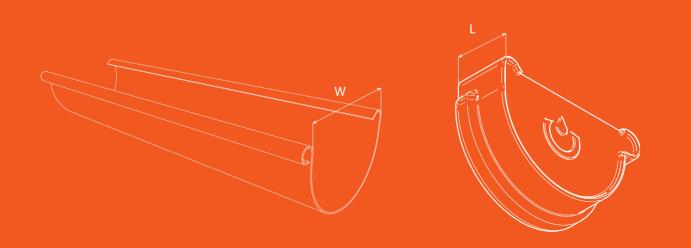

| System | W        |
|--------|----------|
| 125    | 160 mm   |
| 130    | 165,5 mm |
| 150    | 190 mm   |

#### Elements of the gutter system

| System | Н      |
|--------|--------|
| 125    | 104 mm |
| 130    | 122 mm |
| 150    | 136 mm |

11

Internal cor ner 90°\*

| System | L      |
|--------|--------|
| 125    | 230 mm |
| 130    | 230 mm |
| 150    | 255 mm |