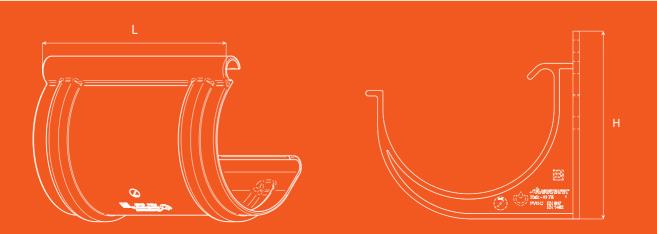

#### Gutter connector

#### Elements of the gutter system

| System | Н      |
|--------|--------|
| 125    | 104 mm |
| 130    | 122 mm |
| 150    | 136 mm |

11

Internal cor ner 90°\*

| System | L      |
|--------|--------|
| 125    | 230 mm |
| 130    | 230 mm |
| 150    | 255 mm |