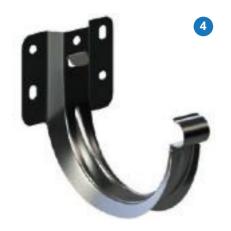

#### Elements of the gutter system

| System | Н      |
|--------|--------|
| 125    | 104 mm |
| 130    | 122 mm |
| 150    | 136 mm |

11

Internal cor ner 90°\*

| System | L      |
|--------|--------|
| 125    | 230 mm |
| 130    | 230 mm |
| 150    | 255 mm |