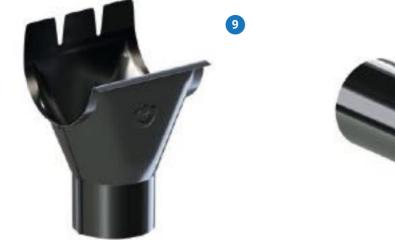

#### Gutter connector

#### Inner Corner 90°\*

| L1    | L2     |
|-------|--------|
| 50 mm | 145 mm |
| 62 mm | 220 mm |
|       | 50 mm  |

External Corner 90°\*

| System | L1    | L2     |
|--------|-------|--------|
| 75     | 45 mm | 155 mm |
| 130    | 62 mm | 240 mm |

\* On special order we make corners at any angle.

\* On special order we make corners at any angle.

| in  | System | D      | L      | Syst       | em D   | lenght |
|-----|--------|--------|--------|------------|--------|--------|
| nel | 75     | Ø63 mm | 150 mm | 63         | Ø63 mm | 3 or4m |
|     | 130    | Ø90 mm | 220 mm | Downpipe 9 | Ø90 mm | 3 or4m |