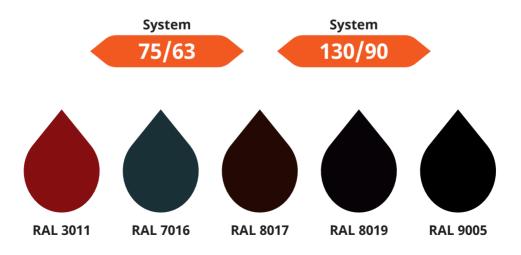

prove assembly.



UV RESISTANCE - it retains its permanent color for years.



5



**ENVIRONMENTALLY FRIENDLY** - the raw material can be recycled and reused.



ECONOMICS - optimal price-quality ratio.



**HIGH DURABILITY** - high quality material that guarantees high resistance to mechanical damage and scratches.





PVC is one of the most popular materials used in construction. Thanks to high durability, ease of processing and lightness it is also ideal for the production of modern gutter systems. **KROP** PVC gutters ensure long-term operation and are environmental friendly, by using the latest technology. The PVC system is extremely resistant to sunlight and

acid or salty rain, which is why it can be used even in harsh, coastal climates and wherever air is excessively polluted.



\* Printing technology does not allow accurate reproduction of coating colors, therefore the colors shown are illustrative and may differ from real ones. Sample colors are subject to manufacturing tolerances and may be slightly different from the material delivered to the construction site.













11







#### Gutter connector















#### Inner Corner 90°\*

| L1    | L2     |
|-------|--------|
| 50 mm | 145 mm |
| 62 mm | 220 mm |
|       | 50 mm  |

External Corner 90°\*

| System | L1    | L2     |
|--------|-------|--------|
| 75     | 45 mm | 155 mm |
| 130    | 62 mm | 240 mm |

\* On special order we make corners at any angle.

\* On special order we make corners at any angle.









| in  | System | D      | L      | Syst       | em D   | lenght |
|-----|------