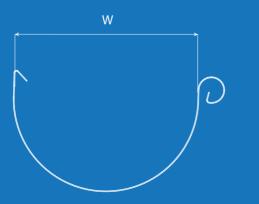

#### Elements of the gutter system

| System | Н      |
|--------|--------|
| 125    | 104 mm |
| 130    | 122 mm |
| 150    | 136 mm |

11

Internal cor ner 90°\*

| System | L      |
|--------|--------|
| 125    | 230 mm |
| 130    | 230 mm |
| 150    | 255 mm |