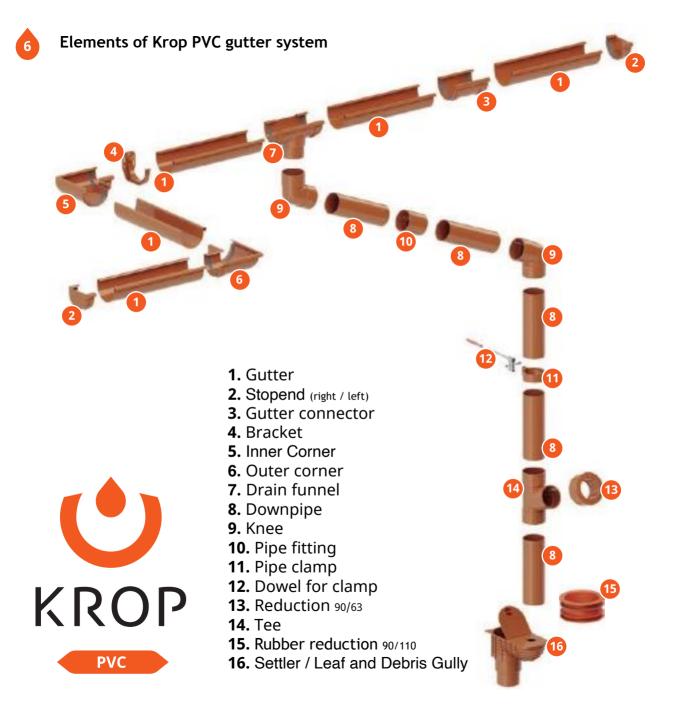

#### Gutter connector

#### Inner Corner 90°\*

| L1    | L2     |
|-------|--------|
| 50 mm | 145 mm |
| 62 mm | 220 mm |
|       | 50 mm  |

External Corner 90°\*

| System | L1    | L2     |
|--------|-------|--------|
| 75     | 45 mm | 155 mm |
| 130    | 62 mm | 240 mm |

\* On special order we make corners at any angle.

\* On special order we make corners at any angle.

| in  | System | D      | L      | Syst       | em D   | lenght |
|-----|--------|--------|--------|------------|--------|--------|
| nel | 75     | Ø63 mm | 150 mm | 63         | Ø63 mm | 3 or4m |
|     | 130    | Ø90 mm | 220 mm | Downpipe 9 | Ø90 mm | 3 or4m |

PVC

|      | System | D bher   |       |
|------|--------|----------|-------|
|      | 63     | Ø63,5 mm | 67,5° |
| Knee | 90     | Ø90,5 mm | 67,5° |

| Ρ   | i | р | е |  |
|-----|---|---|---|--|
| fit |   |   |   |  |

| System | D        | L       |
|--------|----------|---------|
| 63     | Ø63,5 mm | 72,5 mm |
| 90     | Ø90,5 mm | 83,5 mm |

| Pine  | System | D      | L     | Dowel | System | D     | L                          |
|-------|--------|--------|-------|-------|--------|-------|----------------------------|
| Clamp | 63     | Ø63 mm | 25 mm |       | 63     | 12 mm | 100, 160, 200, 260, 300 mm |
| Clamp | 90     | Ø90 mm | 25 mm |       | 90     | 12 mm | 100, 160, 200, 260, 300 mm |
|       |        |        |       | clamp |        |       | •                          |

| <b>Elements of the gutter system</b> |     | PVC                                                                                               |
|--------------------------------------|-----|---------------------------------------------------------------------------------------------------|
| 13                                   | 14  |                                                                                                   |
|                                      |     |                                                                                                   |
| <b>Reduction</b> D1 D2               | Taa | System         D         H         Kąt           63         Ø63,5 mm         151 mm         67,5° |
| 90/63 Ø63 mm Ø90 mm                  | Тее | <b>90</b> Ø90,5 mm 196,5 mm 67,5°                                                                 |
|                                      | Н   | D<br>Kąt                                                                                          |