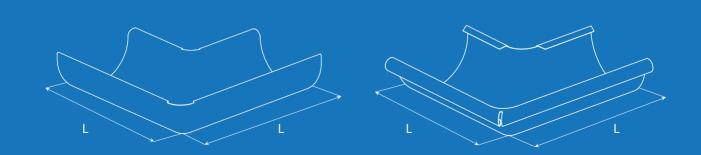

#### Inner Corner 90°\*

| L1    | L2     |
|-------|--------|
| 50 mm | 145 mm |
| 62 mm | 220 mm |
|       | 50 mm  |

External Corner 90°\*

| System | L1    | L2     |
|--------|-------|--------|
| 75     | 45 mm | 155 mm |
| 130    | 62 mm | 240 mm |

\* On special order we make corners at any angle.

\* On special order we make corners at any angle.

| in  | System | D      | L      | Syst       | em D   | lenght |
|-----|--------|--------|--------|------------|--------|--------|
| nel | 75     | Ø63 mm | 150 mm | 63         | Ø63 mm | 3 or4m |
|     | 130    | Ø90 mm | 220 mm | Downpipe 9 | Ø90 mm | 3 or4m |