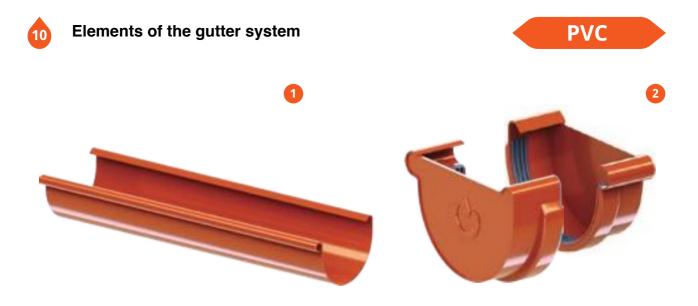

#### Gutter connector

| <b>Elements of the gutter system</b> |     | PVC                                                                                               |
|--------------------------------------|-----|---------------------------------------------------------------------------------------------------|
| 13                                   | 14  |                                                                                                   |
|                                      |     |                                                                                                   |
| <b>Reduction</b> D1 D2               | Taa | System         D         H         Kąt           63         Ø63,5 mm         151 mm         67,5° |
| 90/63 Ø63 mm Ø90 mm                  | Тее | <b>90</b> Ø90,5 mm 196,5 mm 67,5°                                                                 |
|                                      | Н   | D<br>Kąt                                                                                          |