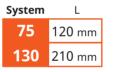

\* On special order we make corners at any angle.

\* On special order we make corners at any angle.

| in  | System | D      | L      | Syst       | em D   | lenght |
|-----|--------|--------|--------|------------|--------|--------|
| nel | 75     | Ø63 mm | 150 mm | 63         | Ø63 mm | 3 or4m |
|     | 130    | Ø90 mm | 220 mm | Downpipe 9 | Ø90 mm | 3 or4m |