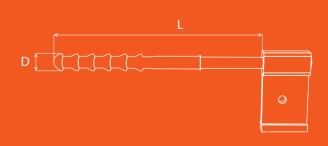

| System | D        | L       |
|--------|----------|---------|
| 63     | Ø63,5 mm | 72,5 mm |
| 90     | Ø90,5 mm | 83,5 mm |

| Pine  | System | D      | L     | Dowel | System | D     | L                          |
|-------|--------|--------|-------|-------|--------|-------|----------------------------|
| Clamp | 63     | Ø63 mm | 25 mm |       | 63     | 12 mm | 100, 160, 200, 260, 300 mm |
| Clamp | 90     | Ø90 mm | 25 mm |       | 90     | 12 mm | 100, 160, 200, 260, 300 mm |
|       |        |        |       | clamp |        |       | •                          |