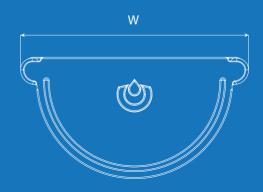

#### Elements of the gutter system

| System | Н      |
|--------|--------|
| 125    | 104 mm |
| 130    | 122 mm |
| 150    | 136 mm |

11

Internal cor ner 90°\*

| System | L      |
|--------|--------|
| 125    | 230 mm |
| 130    | 230 mm |
| 150    | 255 mm |