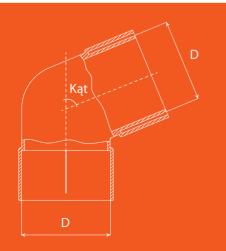

PVC

|      | System | D bher   |       |
|------|--------|----------|-------|
|      | 63     | Ø63,5 mm | 67,5° |
| Knee | 90     | Ø90,5 mm | 67,5° |

| Ρ   | i | р | е |  |
|-----|---|---|---|--|
| fit |   |   |   |  |