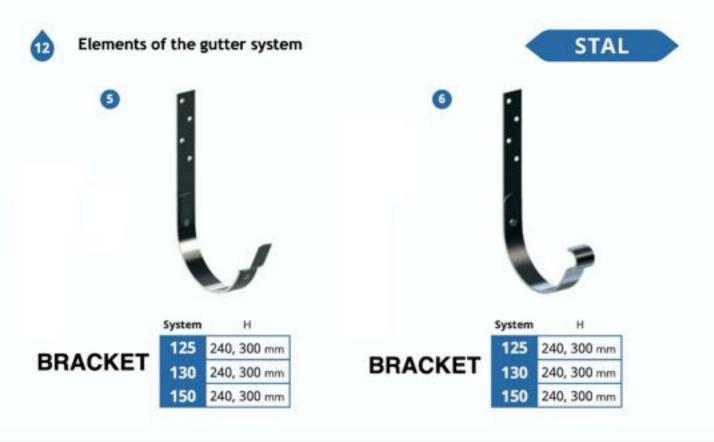

#### Elements of the gutter system

| System | Н      |
|--------|--------|
| 125    | 104 mm |
| 130    | 122 mm |
| 150    | 136 mm |

11

Internal cor ner 90°\*

| System | L      |
|--------|--------|
| 125    | 230 mm |
| 130    | 230 mm |
| 150    | 255 mm |