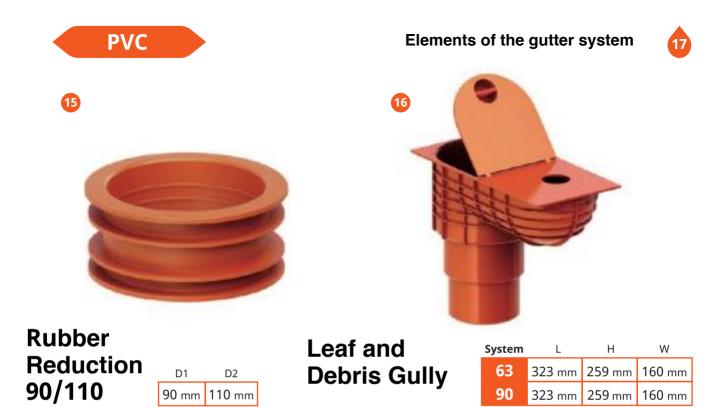

#### Elements of the gutter system

STAL

 System
 Angle

 90
 60°

 100
 60°

Rubber Reduction 90/110

| D1    | D2     |  |  |
|-------|--------|--|--|
| 90 mm | 110 mm |  |  |

**STAL** 