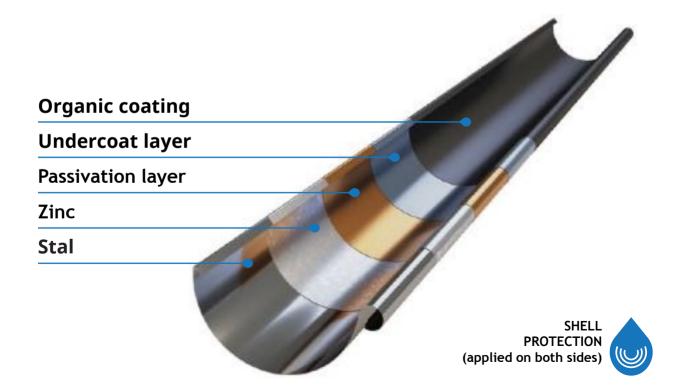

KROP steel gutters are made of high quality steel, coated with four protective layers: zinc, passivation, undercoat and organic coating. Steel material coating applies to both the outside and inside of the gutter. Thanks to the protective layers, the steel gutter system has greater resistance to harmful weather conditions and resistance to mechanical damage.
Zinc - applied directly to steel - protects the material against corrosion.
Passivation layer - ensures good adhesion of the primer paint.
Primer - increases anti-corrosive properties and improves the adhesion of the organic layer.
Organic coating - provides final resistance and aesthetics of the steel gutter.