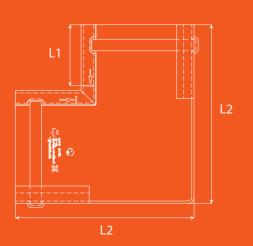

#### Inner Corner 90°\*

| L1    | L2     |
|-------|--------|
| 50 mm | 145 mm |
| 62 mm | 220 mm |
|       | 50 mm  |

External Corner 90°\*

| System | L1    | L2     |
|--------|-------|--------|
| 75     | 45 mm | 155 mm |
| 130    | 62 mm | 240 mm |

\* On special order we make corners at any angle.

\* On special order we make corners at any angle.

| in  | System | D      | L      | Syst       | em D   | lenght |
|-----|--------|--------|--------|------------|--------|--------|
| nel | 75     | Ø63 mm | 150 mm | 63         | Ø63 mm | 3 or4m |
|     | 130    | Ø90 mm | 220 mm | Downpipe 9 | Ø90 mm | 3 or4m |