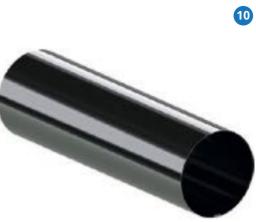

\* On special order we make corners at any angle.

\* On special order we make corners at any angle.

| in  | System | D      | L      | Syst       | em D   | lenght |
|-----|--------|--------|--------|------------|--------|--------|
| nel | 75     | Ø63 mm | 150 mm | 63         | Ø63 mm | 3 or4m |
|     | 130    | Ø90 mm | 220 mm | Downpipe 9 | Ø90 mm | 3 or4m |

PVC

|      | System | D bher   |       |
|------|--------|----------|-------|
|      | 63     | Ø63,5 mm | 67,5° |
| Knee | 90     | Ø90,5 mm | 67,5° |

| Ρ   | i | р | е |  |
|-----|---|---|---|--|
| fit |   |   |   |  |