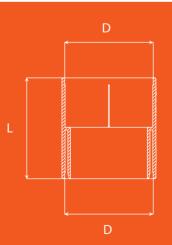

#### Gutter connector

PVC

|      | System | D bher   |       |
|------|--------|----------|-------|
|      | 63     | Ø63,5 mm | 67,5° |
| Knee | 90     | Ø90,5 mm | 67,5° |

| Ρ   | i | р | е |  |
|-----|---|---|---|--|
| fit |   |   |   |  |