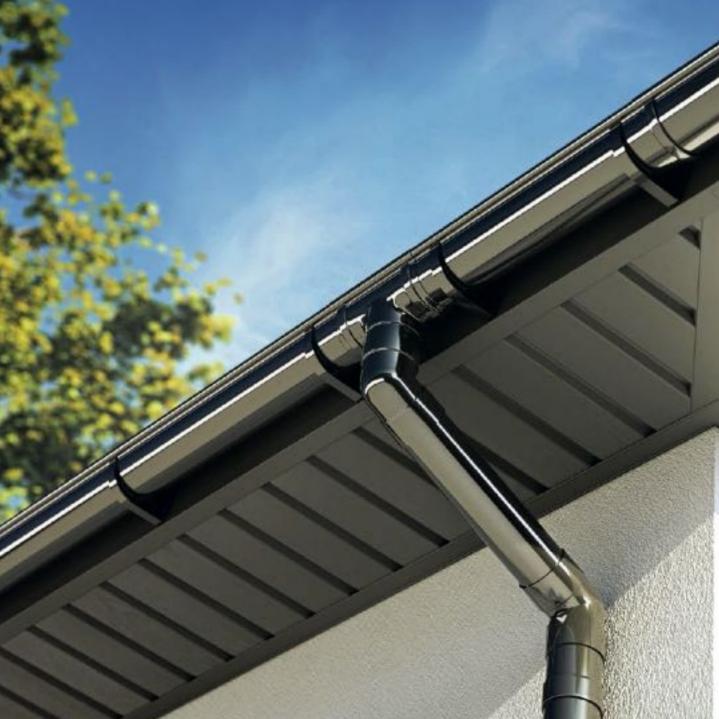

# GUTTER SYSTEM

KROP is a complete gutter system developed by Blachotrapez in cooperation with roofers, which introduces a completely new standard to the market. The KROP gutter system allows efficient discharge of excess water from the roof, thus guaranteeing

comprehensive protection of roofing, walls, facades and foundations. It provides its inhabitants with peace even in difficult conditions regardless of the weather outside.

KROP gutter is available in two variants: STEEL and PVC.

Thanks to this, it can be adapted to the customer's preferences, specific conditions and design requirements. It guarantees reliability and the highest quality - regardless of the type of material choosen.