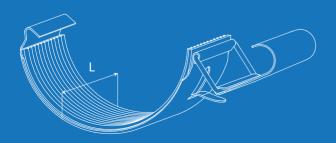

#### Elements of the gutter system

| System | Н      |
|--------|--------|
| 125    | 104 mm |
| 130    | 122 mm |
| 150    | 136 mm |

11

Internal cor ner 90°\*

| System | L      |
|--------|--------|
| 125    | 230 mm |
| 130    | 230 mm |
| 150    | 255 mm |