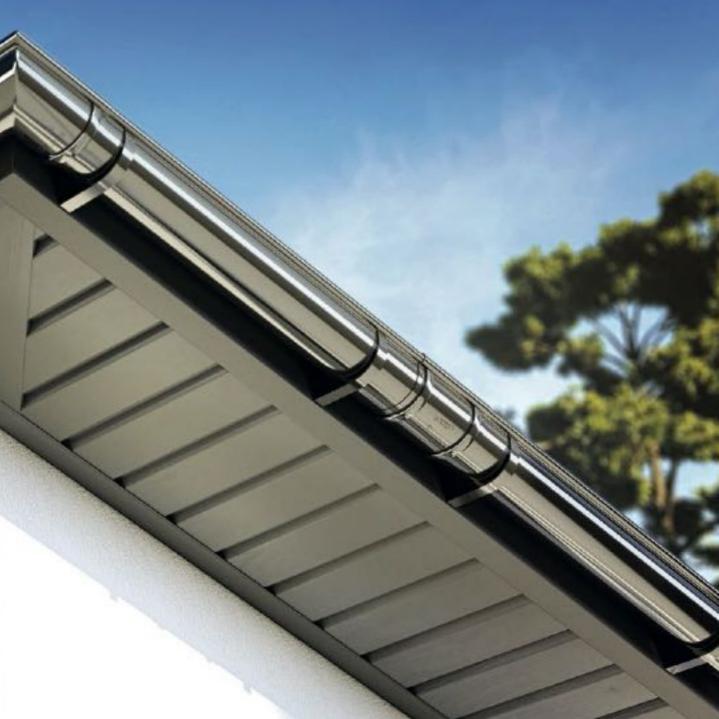

## 

**KROP** is a complete gutter system developed by Blachotrapez in cooperation with roofers, which introduces a completely new standard to the market. The **KROP** gutter system allows efficient discharge of excess water from the roof, thus guaranteeing

comprehensive protection of roofing, walls, facades and foundations. It provides its inhabitants with peace even in difficult conditions regardless of the weather outside.

> **KROP** gutter is available in two variants: STEEL and PVC.

Thanks to this, it can be adapted to the customer's preferences, specific conditions and design requirements. It guarantees reliability and the highest quality - regardless of the type of material choosen.