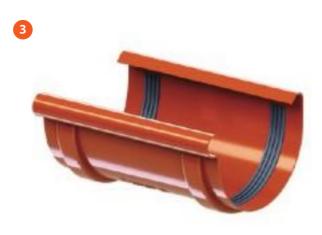

tches.





PVC is one of the most popular materials used in construction. Thanks to high durability, ease of processing and lightness it is also ideal for the production of modern gutter systems. **KROP** PVC gutters ensure long-term operation and are environmental friendly, by using the latest technology. The PVC system is extremely resistant to sunlight and

acid or salty rain, which is why it can be used even in harsh, coastal climates and wherever air is excessively polluted.



\* Printing technology does not allow accurate reproduction of coating colors, therefore the colors shown are illustrative and may differ from real ones. Sample colors are subject to manufacturing tolerances and may be slightly different from the material delivered to the construction site.













11







#### Gutter connector















#### Inner Corner 90°\*

| L1    | L2     |
|-------|--------|
| 50 mm | 145 mm |
| 62 mm | 220 mm |
|       | 50 mm  |

External Corner 90°\*

| System | L1    | L2     |
|--------|-------|--------|
| 75     | 45 mm | 155 mm |
| 130    | 62 mm | 240 mm |

\* On special order we make corners at any angle.

\* On special order we make corners at any angle.









| in  | System | D      | L      | Syst       | em D   | lenght |
|-----|--------|--------|--------|------------|--------|--------|
| nel | 75     | Ø63 mm | 150 mm | 63         | Ø63 mm | 3 or4m |
|     | 130    | Ø90 mm | 220 mm | Downpipe 9 | Ø90 mm | 3 or4m |



PVC













|      | System | D bher   |       |
|------|--------|----------|-------|
|      | 63     | Ø63,5 mm | 67,5°