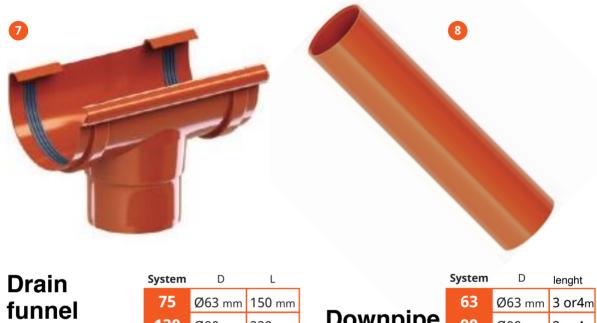

\* On special order we make corners at any angle.

\* On special order we make corners at any angle.

| in  | System | D      | L      | Syst       | em D   | lenght |
|-----|--------|--------|--------|------------|--------|--------|
| nel | 75     | Ø63 mm | 150 mm | 63         | Ø63 mm | 3 or4m |
|     | 130    | Ø90 mm | 220 mm | Downpipe 9 | Ø90 mm | 3 or4m |