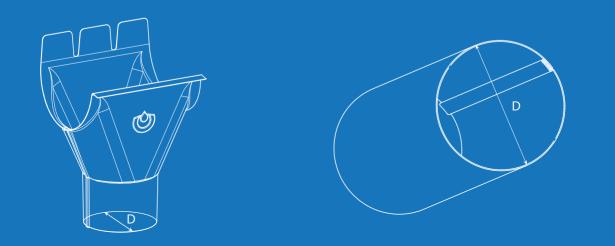

#### Gutter connector

#### Inner Corner 90°\*

| L1    | L2     |
|-------|--------|
| 50 mm | 145 mm |
| 62 mm | 220 mm |
|       | 50 mm  |

External Corner 90°\*

| System | L1    | L2     |
|--------|-------|--------|
| 75     | 45 mm | 155 mm |
| 130    | 62 mm | 240 mm |

\* On special order we make corners at any angle.

\* On special order we make corners at any angle.

| in  | System | D      | L      | Syst       | em D   | lenght |
|-----|--------|--------|--------|------------|--------|--------|
| nel | 75     | Ø63 mm | 150 mm | 63         | Ø63 mm | 3 or4m |
|     | 130    | Ø90 mm | 220 mm | Downpipe 9 | Ø90 mm | 3 or4m |