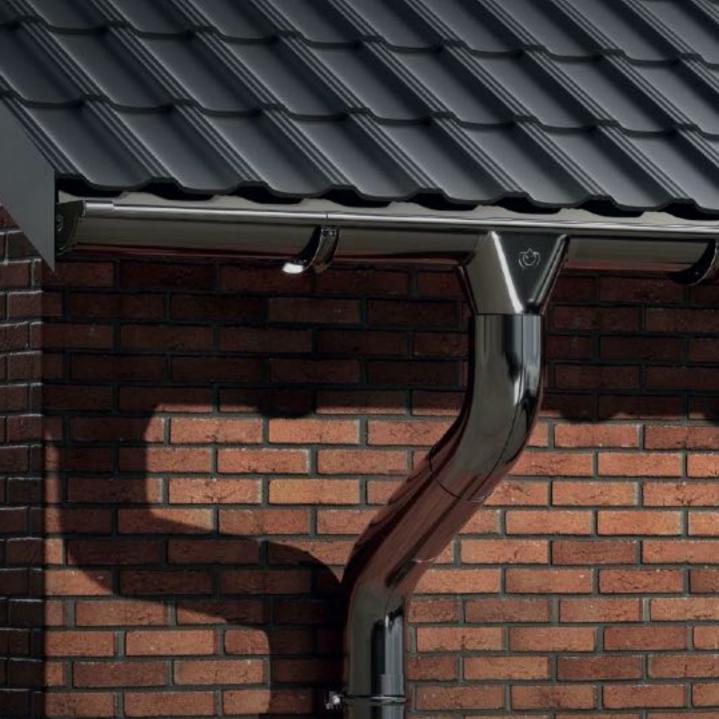

# GUTTER SYSTEM

KROP is a complete gutter system developed by Blachotrapez in cooperation with roofers, which introduces a completely new standard to the market. The KROP gutter system allows efficient discharge of excess water from the roof, thus guaranteeing

comprehensive protection of roofing, walls, facades and foundations. It provides its inhabitants with peace even in difficult conditions regardless of the weather outside.

KROP gutter is available in two variants: STEEL and PVC.

Thanks to this, it can be adapted to the customer's preferences, specific conditions and design requirements. It guarantees reliability and the highest quality - regardless of the type of material choosen.

VERSATILITY - adapted to all types of roofing.

**HIGH SPRING** - does not deform under the influence of external factors.

Steel gutters blend in perfectly with roofs made of the same material and are a extremely versatile product, matching any type of covering. Steel is not only an aesthetic solution, but also extremely durable. KROP steel gutters retain their performance parameters in all weather conditions and are resistant to high temperatures.