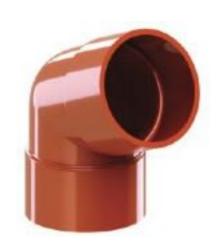

PVC

|      | System | D bher   |       |
|------|--------|----------|-------|
|      | 63     | Ø63,5 mm | 67,5° |
| Knee | 90     | Ø90,5 mm | 67,5° |

| Ρ   | i | р | е |  |
|-----|---|---|---|--|
| fit |   |   |   |  |