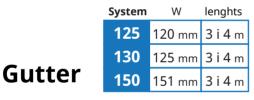

| System | W        |
|--------|----------|
| 125    | 160 mm   |
| 130    | 165,5 mm |
| 150    | 190 mm   |

#### Elements of the gutter system

| System | Н      |
|--------|--------|
| 125    | 104 mm |
| 130    | 122 mm |
| 150    | 136 mm |

11

Internal cor ner 90°\*

| System | L      |
|--------|--------|
| 125    | 230 mm |
| 130    | 230 mm |
| 150    | 255 mm |

External ;co rner **90**°\*

| System | L      |
|--------|--------|
| 125    | 245 mm |
| 130    | 245 mm |
| 150    | 270 mm |

\* On special order we make corners at any angle.

\* On special order we make corners at any angle.

### Elements of the gutter system

|        | System | D        |
|--------|--------|----------|
| Drain  | 125    | Ø86,5 mm |
| funnel | 130    | Ø86,5 mm |
| runnet | 150    | Ø100 mm  |

|          | System | D         | lenghts    |
|----------|--------|-----------|------------|
| Downpipe | 90     | Ø88 mm    | 1, 3 or4 m |
|          | 100    | Ø101,5 mm | 1, 3 or4 m |