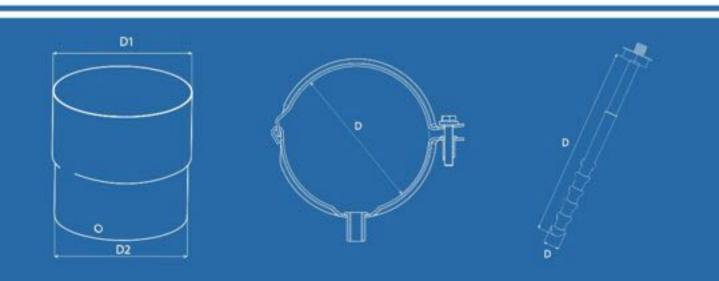

| System | D        | L       |
|--------|----------|---------|
| 63     | Ø63,5 mm | 72,5 mm |
| 90     | Ø90,5 mm | 83,5 mm |

| Pine  | System | D      | L     | Dowel | System | D     | L                          |
|-------|--------|--------|-------|-------|--------|-------|----------------------------|
| Clamp | 63     | Ø63 mm | 25 mm |       | 63     | 12 mm | 100, 160, 200, 260, 300 mm |
| Clamp | 90     | Ø90 mm | 25 mm |       | 90     | 12 mm | 100, 160, 200, 260, 300 mm |
|       |        |        |       | clamp |        |       | •                          |

| <b>Elements of the gutter system</b> |     | PVC                                                                                               |
|--------------------------------------|-----|---------------------------------------------------------------------------------------------------|
| 13                                   | 14  |                                                                                                   |
|                                      |     |                                                                                                   |
| <b>Reduction</b> D1 D2               | Taa | System         D         H         Kąt           63         Ø63,5 mm         151 mm         67,5° |
| 90/63 Ø63 mm Ø90 mm                  | Тее | <b>90</b> Ø90,5 mm 196,5 mm 67,5°                                                                 |
|                                      | Н   | D<br>Kąt                                                                                          |