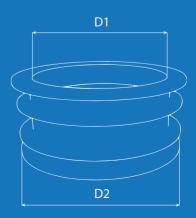

| <b>Elements of the gutter system</b> |     | PVC                                                                                               |
|--------------------------------------|-----|---------------------------------------------------------------------------------------------------|
| 13                                   | 14  |                                                                                                   |
|                                      |     |                                                                                                   |
| <b>Reduction</b> D1 D2               | Taa | System         D         H         Kąt           63         Ø63,5 mm         151 mm         67,5° |
| 90/63 Ø63 mm Ø90 mm                  | Тее | <b>90</b> Ø90,5 mm 196,5 mm 67,5°                                                                 |
|                                      | Н   | D<br>Kąt                                                                                          |