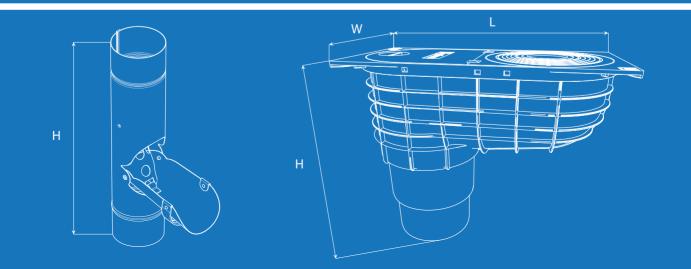

### Elements of the gutter system

|        | System | D        |
|--------|--------|----------|
| Drain  | 125    | Ø86,5 mm |
| funnel | 130    | Ø86,5 mm |
| runnet | 150    | Ø100 mm  |

|          | System | D         | lenghts    |
|----------|--------|-----------|------------|
| Downpipe | 90     | Ø88 mm    | 1, 3 or4 m |
|          | 100    | Ø101,5 mm | 1, 3 or4 m |

|         | STAL     |          |       | Elements  | s of the gutter sy | ystem 🚯                         |
|---------|----------|----------|-------|-----------|--------------------|---------------------------------|
| 0       |          |          | Ø     |           | Q                  | B                               |
|         |          |          |       |           |                    |                                 |
| Pipe co | nnecto   | r        | Pip   | e clamp   | Dowel              | <sup>for clamp</sup>            |
| System  | m D1     | D2       | Syste | m D       |                    | DL                              |
| 90      | Ø88,3 mm | Ø85,5 mm | 90    | Ø88,5 mm  | 1                  | 2 mm 100, 160, 200, 260, 300 mm |
| 100     | Ø102 mm  | Ø98,3 mm | 10    | 0 Ø102 mm |                    |                                 |