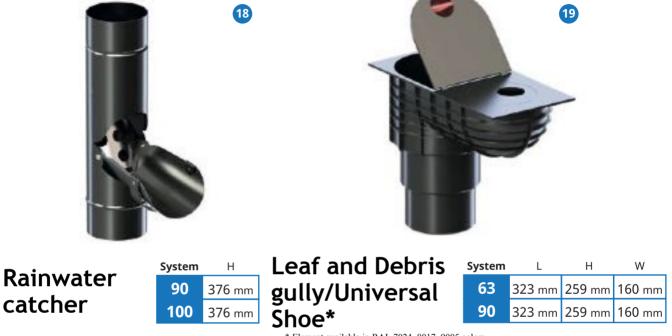

### Elements of the gutter system

|        | System | D        |
|--------|--------|----------|
| Drain  | 125    | Ø86,5 mm |
| funnel | 130    | Ø86,5 mm |
| runnet | 150    | Ø100 mm  |

|          | System | D         | lenghts    |
|----------|--------|-----------|------------|
| Downpipe | 90     | Ø88 mm    | 1, 3 or4 m |
|          | 100    | Ø101,5 mm | 1, 3 or4 m |

|         | STAL     |          |       | Elements  | s of the gutter sy | ystem 🚯                         |
|---------|----------|----------|-------|-----------|--------------------|---------------------------------|
| 0       |          |          | Ø     |           | Q                  | B                               |
|         |          |          |       |           |                    |                                 |
| Pipe co | nnecto   | r        | Pip   | e clamp   | Dowel              | <sup>for clamp</sup>            |
| System  | m D1     | D2       | Syste | m D       |                    | DL                              |
| 90      | Ø88,3 mm | Ø85,5 mm | 90    | Ø88,5 mm  | 1                  | 2 mm 100, 160, 200, 260, 300 mm |
| 100     | Ø102 mm  | Ø98,3 mm | 10    | 0 Ø102 mm |                    |                                 |