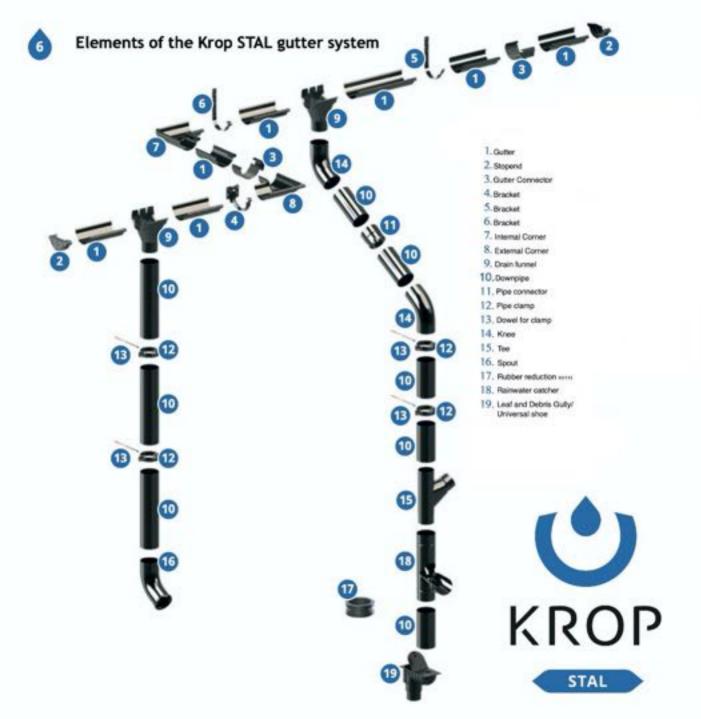

# GUTTER SYSTEM

KROP is a complete gutter system developed by Blachotrapez in cooperation with roofers, which introduces a completely new standard to the market. The KROP gutter system allows efficient discharge of excess water from the roof, thus guaranteeing

comprehensive protection of roofing, walls, facades and foundations. It provides its inhabitants with peace even in difficult conditions regardless of the weather outside.

KROP gutter is available in two variants: STEEL and PVC.

Thanks to this, it can be adapted to the customer's preferences, specific conditions and design requirements. It guarantees reliability and the highest quality - regardless of the type of material choosen.