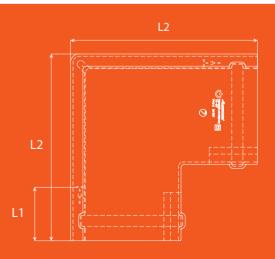

#### Elements of the gutter system

| System | Н      |
|--------|--------|
| 125    | 104 mm |
| 130    | 122 mm |
| 150    | 136 mm |

11

Internal cor ner 90°\*

| System | L      |
|--------|--------|
| 125    | 230 mm |
| 130    | 230 mm |
| 150    | 255 mm |

External ;co rner **90**°\*

| System | L      |
|--------|--------|
| 125    | 245 mm |
| 130    | 245 mm |
| 150    | 270 mm |

\* On special order we make corners at any angle.

\* On special order we make corners at any angle.